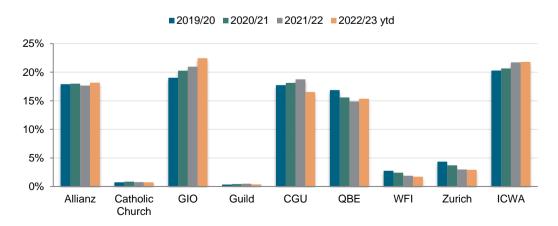

#### Number of active income claims for the past four transaction years

|                 | 2019/20 | 2020/21 | 2021/22 | 2022/23 ytd | Four year trend* |
|-----------------|---------|---------|---------|-------------|------------------|
| Allianz         | 4,832   | 5,604   | 5,111   | 4,713       | <b>A</b>         |
| Catholic Church | 305     | 320     | 369     | 287         | <b>A</b>         |
| GIO             | 5,163   | 5,574   | 6,291   | 5,573       | <b>A</b>         |
| Guild           | 184     | 198     | 215     | 177         | <b>A</b>         |
| CGU             | 4,675   | 4,880   | 4,923   | 3,999       |                  |
| QBE             | 4,113   | 3,810   | 3,866   | 3,383       |                  |
| WFI             | 783     | 747     | 702     | 497         | ▼                |
| Zurich          | 1,142   | 1,034   | 1,067   | 874         | ▼                |
| ICWA            | 6,571   | 6,907   | 6,968   | 5,950       | <b>A</b>         |
| Insurer total   | 27,768  | 29,074  | 29,512  | 25,453      | <b>A</b>         |

<sup>\*</sup>Four year trend includes the reporting quarter and the same quarter in each previous year.