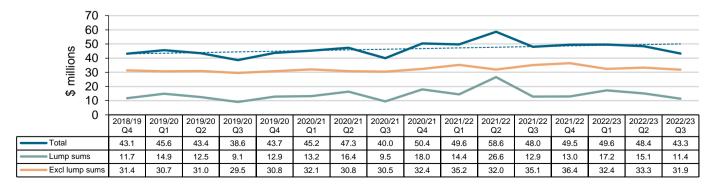

| 24,993       | 23,550  | 24,368  | 24,281  | 6,150   | 6,195 | 6,468 | n/a |
| Accepted claims         | 22,957       | 21,655  | 22,379  | 22,039  | 5,548   | 5,640 | 5,806 | n/a |
| Disallowed claims       | 1,168        | 1,152   | 1,119   | 1,336   | 330     | 316   | 257   | n/a |
| Pended claims           | 62           | 27      | 35      | 88      | 60      | 79    | 280   | n/a |
| Other claims            | 806          | 716     | 835     | 818     | 212     | 160   | 125   | n/a |

## 3.5.3 Claim activity - CGU

#### Total number of claims by insurer received guarter - CGU



### Total number of active income claims by transaction quarter - CGU



#### Total number of closed claims by initial finalisation quarter - CGU



#### Total payments by transaction guarter - CGU



## 3.5.4 Claim management - CGU

# Proportion (%) of insurer lodgement period within five working days for income claims by insurer received quarter - CGU



### Average insurer lodgement period for income claims by insurer received quarter - CGU



# Proportion (%) of income claims with initial liability decision made within 14 days by insurer received quarter - CGU



## 3.5.4 Claim management - CGU

## Proportion (%) of income claims with initial liability decision made within 24 days by insurer received quarter - CGU



# Number of income claims with initial liability decision made beyond 24 days by insurer received quarter - CGU



### Median claim duration (months) by initial finalisation quarter - CGU



## 3.6.1 Individual insurer summary - ICWA

| Claim activity