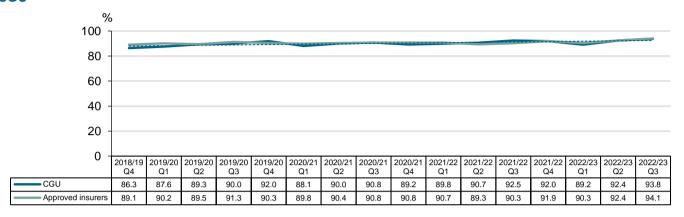

### 3.1.4 Claim management - Allianz

# Proportion (%) of insurer lodgement period within five working days for income claims by insurer received quarter - Allianz

#### Average insurer lodgement period for income claims by insurer received quarter - Allianz

# Proportion (%) of income claims with initial liability decision made within 14 days by insurer received quarter - Allianz

## 3.1.4 Claim management - Allianz

# Proportion (%) of income claims with initial liability decision made within 24 days by insurer received quarter - Allianz