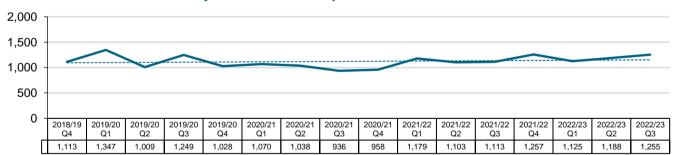

|       |       |     |
| Total claims            | 24,993       | 23,550  | 24,368  | 24,281  | 6,150   | 6,195 | 6,468 | n/a |
| Accepted claims         | 22,957       | 21,655  | 22,379  | 22,039  | 5,548   | 5,640 | 5,806 | n/a |
| Disallowed claims       | 1,168        | 1,152   | 1,119   | 1,336   | 330     | 316   | 257   | n/a |
| Pended claims           | 62           | 27      | 35      | 88      | 60      | 79    | 280   | n/a |
| Other claims            | 806          | 716     | 835     | 818     | 212     | 160   | 125   | n/a |

## 3.5.3 Claim activity - CGU

#### Total number of claims by insurer received guarter - CGU



### Total number of active income claims by transaction quarter - CGU



#### Total number of closed claims by initial finalisation quarter - CGU



#### Total payments by transaction guarter - CGU



## 3.5.4 Claim management - CGU

# Proportion (%) of insurer lodgement period within five working days for income claims by insurer received quarter - CGU



### Average insurer lodgement period for income claims by insurer received quarter - CGU



# Proportion (%) of income claims with initial liability decision made within 14 days by insurer received quarter - CGU



## 3.5.4 Claim management - CGU

## Proportion (%) of income claims with initial liability decision made within 24 days by insurer received quarter - CGU



# Number of income claims with initial liability decision made beyond 24 days by insurer received quarter - CGU



### Median claim duration (months) by initial finalisation quarter - CGU



## 3.6.1 Individual insur