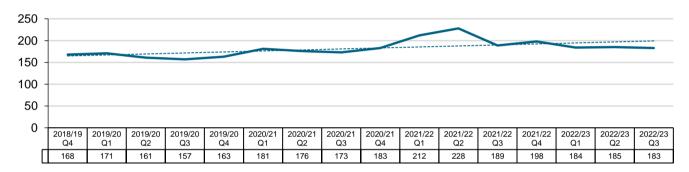

#### Total number of claims by insurer received quarter - Allianz

### Number of new claims for the last four insurer received quarters

|                 | 2021/22 Q4 | 2022/23 Q1 | 2022/23 Q2 | 2022/23 Q3 | Four quarter trend |
|-----------------|------------|------------|------------|------------|--------------------|
| Allianz         | 1,104      | 1,248      | 1,238      | 1,340      | <b>A</b>           |
| Catholic Church | 77         | 82         | 92         | 76         |                    |
| GIO             | 1,280      | 1,339      | 1,286      | 1,352      | <b>A</b>           |
| Guild           | 51         | 49         | 52         | 62         | <b>A</b>           |
| CGU             | 937        | 1,046      | 1,020      | 1,056      | <b>A</b>           |
| QBE             | 825        | 860        | 936        | 953        | <b>A</b>           |
| WFI             | 104        | 116        | 113        | 113        | <b>A</b>           |
| Zurich          | 213        | 205        | 210        | 244        | <b>A</b>           |
| ICWA            | 1,075      | 1,205      | 1,248      | 1,272      | <b>A</b>           |
| Insurer total   | 5,666      | 6,150      | 6,195      | 6,468      | <b>A</b>           |

### Number of new claims for the past four insurer received years

|                 | 2019/20 | 2020/21 | 2021/22 | 2022/23 ytd | Four year trend* |
|-----------------|---------|---------|---------|-------------|------------------|
| Allianz         | 4,448   | 4,562   | 4,552   | 3,826       | <b>A</b>         |
| Catholic Church | 347     | 336     | 328     | 250         |                  |
| GIO             | 5,174   | 5,720   | 5,569   | 3,977       | <b>A</b>         |
| Guild           | 187     | 194     | 190     | 163         | <b>A</b>         |
| CGU             | 4,066   | 4,183   | 4,109   | 3,122       | ▼                |
| QBE             | 3,117   | 3,107   | 3,539   | 2,749       |                  |
| WFI             | 525     | 531     | 473     | 342         | ▼                |
| Zurich          | 945     | 736     | 853     | 659         | ▼                |
| ICWA            | 4,741   | 4,999   | 4,668   | 3,725       | <b>A</b>         |
| Insurer total   | 23,550  | 24,368  | 24,281  | 18,813      | <b>A</b>         |