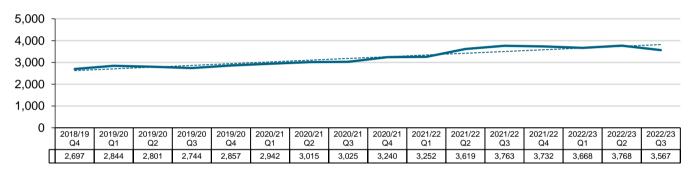

### Total number of active income claims by transaction quarter - Catholic Church