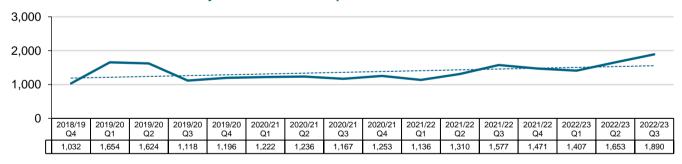

#### Total number of closed claims by initial finalisation quarter - Catholic Church