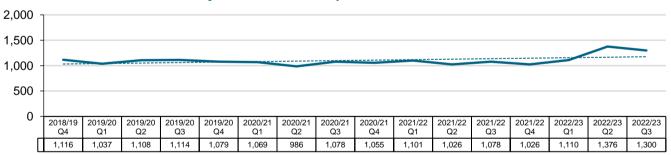

#### Total number of closed claims by initial finalisation quarter - Allianz

### Number of closed claims for the last four finalisation quarters

|                 | 2021/22 Q4 | 2022/23 Q1 | 2022/23 Q2 | 2022/23 Q3 | Four quarter trend |
|-----------------|------------|------------|------------|------------|--------------------|
| Allianz         | 1,026      | 1,110      | 1,376      | 1,300      |                    |
| Catholic Church | 87         | 77         | 69         | 123        | <b>A</b>           |
| GIO             | 1,471      | 1,407      | 1,653      | 1,890      | <b>A</b>           |
| Guild           | 57         | 52         | 51         | 68         | <b>A</b>           |
| CGU             | 1,257      | 1,125      | 1,188      | 1,255      |                    |
| QBE             | 811        | 1,044      | 921        | 1,155      | <b>A</b>           |
| WFI             | 162        | 169        | 146        | 151        | ▼                  |
| Zurich          | 302        | 220        | 177        | 192        | ▼                  |
| ICWA            | 1,355      | 1,253      | 912        | 1,620      | <b>A</b>           |
| Insurer total   | 6,528      | 6,457      | 6,493      | 7,754      | <b>A</b>           |

## Number of closed claims for the past four finalisation years

|                 | 2019/20 | 2020/21 | 2021/22 | 2022/23 ytd | Four year trend* |
|-----------------|---------|---------|---------|-------------|------------------|
| Allianz         | 4,338   | 4,188   | 4,231   | 3,786       | <b>A</b>         |
| Catholic Church | 358     | 249     | 394     | 269         |                  |
| GIO             | 5,592   | 4,878   | 5,494   | 4,950       |                  |
| Guild           | 166     | 165     | 213     | 171         |                  |
| CGU             | 4,633   | 4,002   | 4,652   | 3,568       | •                |
| QBE             | 3,926   | 3,253   | 3,596   | 3,208       | <b>A</b>         |
| WFI             | 680     | 591     | 611     | 466         | ▼                |
| Zurich          | 1,011   | 851     | 922     | 592         | ▼                |
| ICWA            | 4,741   | 5,047   | 5,178   | 3,785       | <b>A</b>         |
| Insurer total   | 25,445  | 23,224  | 25,291  | 20,795      | <b>A</b>         |