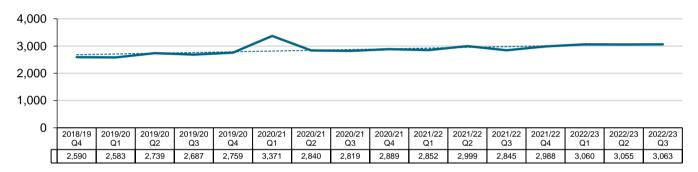

### Total number of active income claims by transaction quarter - Allianz

### Number of active income claims for the last four transaction quarters

|                 | 2021/22 Q4 | 2022/23 Q1 | 2022/23 Q2 | 2022/23 Q3 | Four quarter trend |
|-----------------|------------|------------|------------|------------|--------------------|
| Allianz         | 2,988      | 3,060      | 3,055      | 3,063      |                    |
| Catholic Church | 198        | 184        | 185        | 183        | ▼                  |
| GIO             | 3,732      | 3,668      | 3,768      | 3,567      |                    |
| Guild           | 103        | 100        | 105        | 105        |                    |
| CGU             | 2,751      | 2,633      | 2,585      | 2,472      | ▼                  |
| QBE             | 2,095      | 2,187      | 2,193      | 2,131      |                    |
| WFI             | 358        | 346        | 325        | 279        | ▼                  |
| Zurich          | 629        | 566        | 555        | 567        | ▼                  |
| ICWA            | 3,915      | 3,899      | 4,076      | 4,083      | •                  |
| Insurer total   | 16,769     | 16,643     | 16,847     | 16,450     |                    |

#### Number of active income claims for the past four transaction years

|                 | 2019/20 | 2020/21 | 2021/22 | 2022/23 ytd | Four year trend* |
|-----------------|---------|---------|---------|-------------|------------------|
| Allianz         | 4,832   | 5,604   | 5,111   | 4,713       | <b>A</b>         |
| Catholic Church | 305     | 320     | 369     | 287         | <b>A</b>         |
| GIO             | 5,163   | 5,574   | 6,291   | 5,573       | <b>A</b>         |
| Guild           | 184     | 198     | 215     | 177         | <b>A</b>         |
| CGU             | 4,675   | 4,880   | 4,923   | 3,999       |                  |
| QBE             | 4,113   | 3,810   | 3,866   | 3,383       |                  |
| WFI             | 783     | 747     | 702     | 497         | ▼                |
| Zurich          | 1,142   | 1,034   | 1,067   | 874         | ▼                |
| ICWA            | 6,571   | 6,907   | 6,968   | 5,950       | <b>A</b>         |
| Insurer total   | 27,768  | 29,074  | 29,512  | 25,453      | <b>A</b>         |