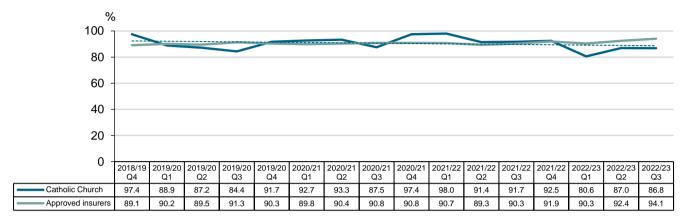

# Proportion (%) of income claims with initial liability decision made within 14 days by insurer received quarter - Allianz

# Proportion (%) of income claims with initial liability decision made within 14 days by insurer received quarter - Catholic Church

# 3.2.4 Claim management - Catholic Church