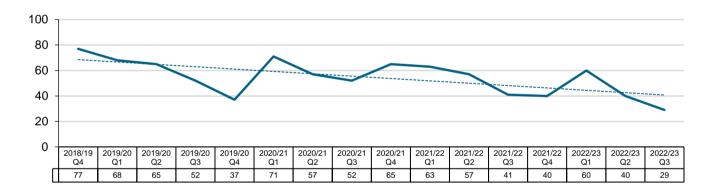

# Number of income claims with initial liability decision made beyond 24 days by insurer received quarter - Allianz