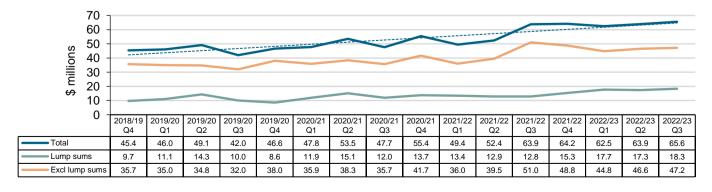

#### Total payments by transaction quarter - GIO

# 3.3.1 Individual insurer summary - GIO

| Claim activity                                                                      |                    | GIO                                  |                                    |                                     | Insur              | er total               |
|-------------------------------------------------------------------------------------|--------------------|--------------------------------------|------------------------------------|-------------------------------------|--------------------|------------------------|
|                                                                                     | Current<br>quarter | % change<br>from previous<br>quarter | Current<br>experience <sup>1</sup> | % of<br>approved<br>insurers        | Current<br>quarter | Current<br>experience¹ |
| Claim numbers                                                                       |                    |                                      |                                    |                                     |                    |                        |
| Total claim count                                                                   | 1,352              | 5.1                                  |                                    | 20.9                                | 6,468              |                        |
| Total active income claim count                                                     | 3,567              | -5.3                                 |                                    | 21.7                                | 16,450             |                        |
| Total closed claim count                                                            | 1,890              | 14.3                                 |                                    | 24.2                                | 7,808              |                        |
| Claim payments (\$m)                                                                |                    |                                      |                                    |                                     |                    |                        |
| Total claim payments                                                                | 65.6               | 2.6                                  |                                    | 22.8                                | 287.7              |                        |
| Claim payments - excl lump sums                                                     | 47.2               | 1.4                                  |                                    | 22.4                                | 211.1              |                        |
| Claim payments - lump sums                                                          | 18.3               | 5.8                                  |                                    | 24.0                                | 76.6               |                        |
| Claim management                                                                    |                    | GIO                                  |                                    |                                     | Insure             | r average              |
|                                                                                     | Current<br>quarter | % change<br>from previous<br>quarter | Current<br>experience <sup>1</sup> | Average<br>performance <sup>2</sup> | Current<br>quarter | Current<br>experience¹ |
| Proportion (%) of insurer lodgement within five working days                        | 87                 | 0.4                                  | •                                  | •                                   | 89                 |                        |
| Average insurer lodgement period (days)                                             | 3.2                | 4.2                                  | •                                  |                                     | 3.0                | •                      |
| Proportion (%) of income claims with initial liability decision made within 14 days | 96                 | 3.4                                  | •                                  | •                                   | 92                 |                        |
| Proportion (%) of income claims with initial liability decision made within 24 days | 96                 | 3.2                                  |                                    | •                                   | 94                 |                        |
| Number of income claims with initial liability decision made beyond 24 days         | 23                 | -52.1                                |                                    |                                     |                    |                        |
| Median claim duration (months)                                                      | 4.5                | -2.2                                 | •                                  | •                                   | 5.1                |                        |