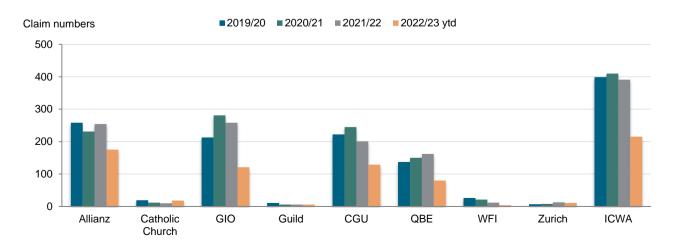

# 2.1.1 Number of new claims

### Number of new claims for the last four insurer received quarters

|                 | 2021/22 Q4 | 2022/23 Q1 | 2022/23 Q2 | 2022/23 Q3 | Four quarter trend |
|-----------------|------------|------------|------------|------------|--------------------|
| Allianz         | 1,104      | 1,248      | 1,238      | 1,340      | <b>A</b>           |
| Catholic Church | 77         | 82         | 92         | 76         |                    |
| GIO             | 1,280      | 1,339      | 1,286      | 1,352      | <b>A</b>           |
| Guild           | 51         | 49         | 52         | 62         | <b>A</b>           |
| CGU             | 937        | 1,046      | 1,020      | 1,056      | <b>A</b>           |
| QBE             | 825        | 860        | 936        | 953        | <b>A</b>           |
| WFI             | 104        | 116        | 113        | 113        | <b>A</b>           |
| Zurich          | 213        | 205        | 210        | 244        | <b>A</b>           |
| ICWA            | 1,075      | 1,205      | 1,248      | 1,272      | <b>A</b>           |
| Insurer total   | 5,666      | 6,150      | 6,195      | 6,468      | <b>A</b>           |

### Number of new claims for the past four insurer received years

|                 | 2019/20 | 2020/21 | 2021/22 | 2022/23 ytd | Four year trend* |
|-----------------|---------|---------|---------|-------------|------------------|
| Allianz         | 4,448   | 4,562   | 4,552   | 3,826       | <b>A</b>         |
| Catholic Church | 347     | 336     | 328     | 250         |                  |
| GIO             | 5,174   | 5,720   | 5,569   | 3,977       | <b>A</b>         |
| Guild           | 187     | 194     | 190     | 163         | <b>A</b>         |
| CGU             | 4,066   | 4,183   | 4,109   | 3,122       | ▼                |
| QBE             | 3,117   | 3,107   | 3,539   | 2,749       |                  |
| WFI             | 525     | 531     | 473     | 342         | ▼                |
| Zurich          | 945     | 736     | 853     | 659         | ▼                |
| ICWA            | 4,741   | 4,999   | 4,668   | 3,725       | <b>A</b>         |
| Insurer total   | 23,550  | 24,368  | 24,281  | 18,813      | <b>A</b>         |

<sup>\*</sup>Four year trend includes the reporting quarter and the same quarter in each previous year.