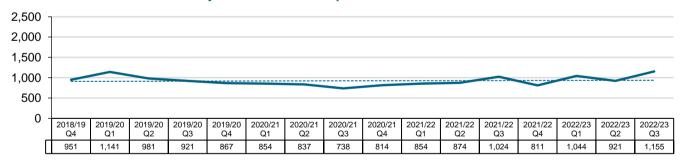

### Number of closed claims for the last four finalisation quarters

|                 | 2021/22 Q4 | 2022/23 Q1 | 2022/23 Q2 | 2022/23 Q3 | Four quarter trend |
|-----------------|------------|------------|------------|------------|--------------------|
| Allianz         | 1,026      | 1,110      | 1,376      | 1,300      |                    |
| Catholic Church | 87         | 77         | 69         | 123        | <b>A</b>           |
| GIO             | 1,471      | 1,407      | 1,653      | 1,890      | <b>A</b>           |
| Guild           | 57         | 52         | 51         | 68         | <b>A</b>           |
| CGU             | 1,257      | 1,125      | 1,188      | 1,255      |                    |
| QBE             | 811        | 1,044      | 921        | 1,155      | <b>A</b>           |
| WFI             | 162        | 169        | 146        | 151        | ▼                  |
| Zurich          | 302        | 220        | 177        | 192        | ▼                  |
| ICWA            | 1,355      | 1,253      | 912        | 1,620      | <b>A</b>           |
| Insurer total   | 6,528      | 6,457      | 6,493      | 7,754      | <b>A</b>           |

## Number of closed claims for the past four finalisation years

|                 | 2019/20 | 2020/21 | 2021/22 | 2022/23 ytd | Four year trend* |
|-----------------|---------|---------|---------|-------------|------------------|
| Allianz         | 4,338   | 4,188   | 4,231   | 3,786       | <b>A</b>         |
| Catholic Church | 358     | 249     | 394     | 269         |                  |
| GIO             | 5,592   | 4,878   | 5,494   | 4,950       |                  |
| Guild           | 166     | 165     | 213     | 171         |                  |
| CGU             | 4,633   | 4,002   | 4,652   | 3,568       | •                |
| QBE             | 3,926   | 3,253   | 3,596   | 3,208       | <b>A</b>         |
| WFI             | 680     | 591     | 611     | 466         | ▼                |
| Zurich          | 1,011   | 851     | 922     | 592         | ▼                |
| ICWA            | 4,741   | 5,047   | 5,178   | 3,785       | <b>A</b>         |
| Insurer total   | 25,445  | 23,224  | 25,291  | 20,795      | <b>A</b>         |

<sup>\*</sup>Four year trend includes the reporting quarter and the same quarter in each previous year.