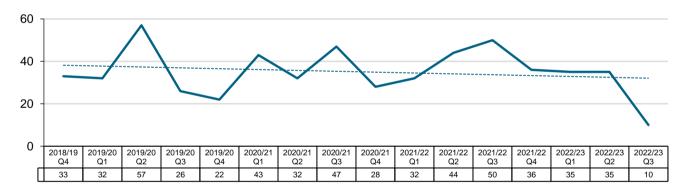

# Number of income claims with initial liability decision made beyond 24 days by insurer received quarter - Allianz