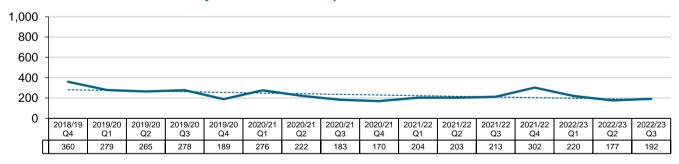

## 2.1.5 Number of closed claims

### Number of closed claims for the last four finalisation quarters

|                 | 2021/22 Q4 | 2022/23 Q1 | 2022/23 Q2 | 2022/23 Q3 | Four quarter trend |
|-----------------|------------|------------|------------|------------|--------------------|
| Allianz         | 1,026      | 1,110      | 1,376      | 1,300      |                    |
| Catholic Church | 87         | 77         | 69         | 123        | <b>A</b>           |
| GIO             | 1,471      | 1,407      | 1,653      | 1,890      | <b>A</b>           |
| Guild           | 57         | 52         | 51         | 68         | <b>A</b>           |
| CGU             | 1,257      | 1,125      | 1,188      | 1,255      |                    |
| QBE             | 811        | 1,044      | 921        | 1,155      | <b>A</b>           |
| WFI             | 162        | 169        | 146        | 151        | ▼                  |
| Zurich          | 302        | 220        | 177        | 192        | ▼                  |
| ICWA            | 1,355      | 1,253      | 912        | 1,620      | <b>A</b>           |
| Insurer total   | 6,528      | 6,457      | 6,493      | 7,754      | <b>A</b>           |

## Number of closed claims for the past four finalisation years

|                 | 2019/20 | 2020/21 | 2021/22 | 2022/23 ytd | Four year trend* |
|-----------------|---------|---------|---------|-------------|------------------|
| Allianz         | 4,338   | 4,188   | 4,231   | 3,786       | <b>A</b>         |
| Catholic Church | 358     | 249     | 394     | 269         |                  |
| GIO             | 5,592   | 4,878   | 5,494   | 4,950       |                  |
| Guild           | 166     | 165     | 213     | 171         |                  |
| CGU             | 4,633   | 4,002   | 4,652   | 3,568       | •                |
| QBE             | 3,926   | 3,253   | 3,596   | 3,208       | <b>A</b>         |
| WFI             | 680     | 591     | 611     | 466         | ▼                |
| Zurich          | 1,011   | 851     | 922     | 592         | ▼                |
| ICWA            | 4,741   | 5,047   | 5,178   | 3,785       | <b>A</b>         |
| Insurer total   | 25,445  | 23,224  | 25,291  | 20,795      | <b>A</b>         |

<sup>\*</sup>Four year trend includes the reporting quarter and the same quarter in each previous year.