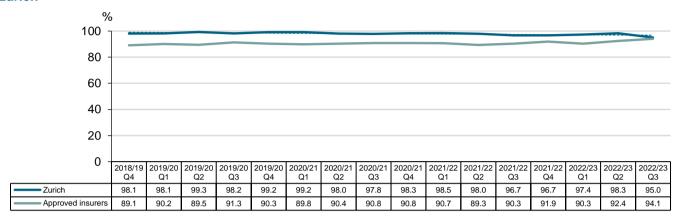

# Proportion (%) of insurer lodgement period within five working days for income claims by insurer received quarter - Allianz

### Proportion of insurer lodgement within five working days for the past four insurer received years

|                 | 2019/20<br>% | <b>2020/21</b><br>% | 2021/22<br>% | 2022/23 ytd<br>% | Fou<br>Trend* | ır years<br>Performance |
|-----------------|--------------|---------------------|--------------|------------------|---------------|-------------------------|
| Allianz         | 92           | 92                  | 88           | 90               |               |                         |
| Catholic Church | 89           | 92                  | 89           | 88               |               |                         |
| GIO             | 83           | 83                  | 84           | 87               | <b>A</b>      |                         |
| Guild           | 78           | 71                  | 63           | 61               | ▼             |                         |
| CGU             | 85           | 86                  | 85           | 84               |               |                         |
| QBE             | 79           | 79                  | 79           | 79               |               |                         |
| WFI             | 76           | 79                  | 79           | 78               | <b>A</b>      |                         |
| Zurich          | 88           | 85                  | 84           | 88               |               |                         |
| ICWA            | 88           | 90                  | 95           | 97               | <b>A</b>      |                         |
| Insurer average | 86           | 86                  | 87           | 88               |               |                         |

#### Proportion of insurer lodgement within five working days for the last four insurer received quarters

|                 | 2021/22 Q4 | 2022/23 Q1 | 2022/23 Q2 | 2022/23 Q3 | Four     | quarters    |
|-----------------|------------|------------|------------|------------|----------|-------------|
|                 | %          | %          | %          | %          | Trend    | Performance |
| Allianz         | 89         | 89         | 89         | 90         |          |             |
| Catholic Church | 88         | 78         | 89         | 95         |          |             |
| GIO             | 88         | 87         | 87         | 87         | •        |             |
| Guild           | 76         | 56         | 69         | 57         | ▼        |             |
| CGU             | 88         | 84         | 82         | 85         |          |             |
| QBE             | 77         | 76         | 79         | 83         | <b>A</b> |             |
| WFI             | 80         | 71         | 81         | 83         |          |             |
| Zurich          | 84         | 86         | 89         | 88         | •        |             |
| ICWA            | 95         | 97         | 97         | 98         | •        |             |
| Insurer average | 88         | 87         | 87         | 89         |          |             |