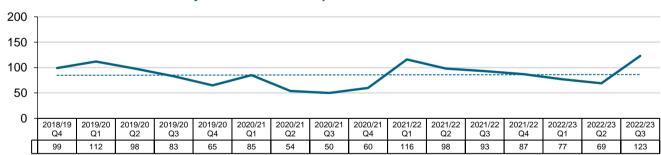

#### Total number of closed claims by initial finalisation quarter - Allianz

### Number of closed claims for the last four finalisation quarters

|                 | 2021/22 Q4 | 2022/23 Q1 | 2022/23 Q2 | 2022/23 Q3 | Four quarter trend |
|-----------------|------------|------------|------------|------------|--------------------|
| Allianz         | 1,026      | 1,110      | 1,376      | 1,300      |                    |
| Catholic Church | 87         | 77         | 69         | 123        | <b>A</b>           |
| GIO             | 1,471      | 1,407      | 1,653      | 1,890      | <b>A</b>           |
| Guild           | 57         | 52         | 51         | 68         | <b>A</b>           |
| CGU             | 1,257      | 1,125      | 1,188      | 1,255      |                    |
| QBE             | 811        | 1,044      | 921        | 1,155      | <b>A</b>           |
| WFI             | 162        | 169        | 146        | 151        | ▼                  |
| Zurich          | 302        | 220        | 177        | 192        | ▼                  |
| ICWA            | 1,355      | 1,253      | 912        | 1,620      | <b>A</b>           |
| Insurer total   | 6,528      | 6,457      | 6,493      | 7,754      | <b>A</b>           |

## Number of closed claims for the past four finalisation years

|                 | 2019/20 | 2020/21 | 2021/22 | 2022/23 ytd | Four year trend* |
|-----------------|---------|---------|---------|-------------|------------------|
| Allianz         | 4,338   | 4,188   | 4,231   | 3,786       | <b>A</b>         |
| Catholic Church | 358     | 249     | 394     | 269         |                  |
| GIO             | 5,592   | 4,878   | 5,494   | 4,950       |                  |
| Guild           | 166     | 165     | 213     | 171         |                  |
| CGU             | 4,633   | 4,002   | 4,652   | 3,568       | •                |
| QBE             | 3,926   | 3,253   | 3,596   | 3,208       | <b>A</b>         |
| WFI             | 680     | 591     | 611     | 466         | ▼                |
| Zurich          | 1,011   | 851     | 922     | 592         | ▼                |
| ICWA            | 4,741   | 5,047   | 5,178   | 3,785       | <b>A</b>         |
| Insurer total   | 25,445  | 23,224  | 25,291  | 20,795      | <b>A</b>         |