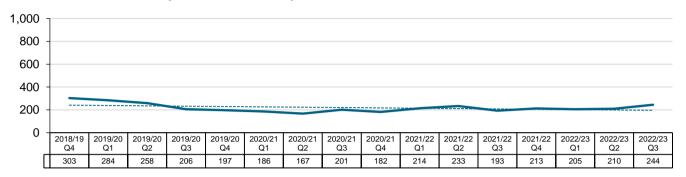

## 2.2.5 Number of income claims with initial liability decision made beyond 24 days

# Number of income claims with initial liability decision made beyond 24 days for the last four insurer received quarters

|                 | 2021/22 Q4<br>N | 2022/23 Q1<br>N | 2022/23 Q2<br>N | 2022/23 Q3<br>N | Four quarter total | % of insurer total |
|-----------------|-----------------|-----------------|-----------------|-----------------|--------------------|--------------------|
| Allianz         | 70              | 69              | 52              | 54              | 245                | 24%                |
| Catholic Church | 3               | 7               | 6               | 5               | 21                 | 2%                 |
| GIO             | 30              | 50              | 48              | 23              | 151                | 15%                |
| Guild           | 0               | 2               | 3               | 1               | 6                  | 1%                 |
| CGU             | 40              | 60              | 40              | 29              | 169                | 17%                |
| QBE             | 36              | 35              | 35              | 10              | 116                | 11%                |
| WFI             | 2               | 0               | 3               | 1               | 6                  | 1%                 |
| Zurich          | 4               | 3               | 2               | 6               | 15                 | 1%                 |
| ICWA            | 73              | 100             | 64              | 51              | 288                | 28%                |
| Insurer total   | 258             | 326             | 253             | 180             | 1,017              | 100%               |

# Number of income claims with initial liability decision made beyond 24 days for the past four insurer received years

|                 | 2019/20<br>N | 2020/21<br>N | 2021/22<br>N | 2022/23 ytd<br>N | Four year*<br>total | % of insurer total |
|-----------------|--------------|--------------|--------------|------------------|---------------------|--------------------|
| Allianz         | 258          | 231          | 254          | 175              | 918                 | 19%                |
| Catholic Church | 19           | 12           | 10           | 18               | 59                  | 1%                 |
| GIO             | 213          | 281          | 258          | 121              | 873                 | 18%                |
| Guild           | 11           | 6            | 6            | 6                | 29                  | 1%                 |
| CGU             | 222          | 245          | 201          | 129              | 797                 | 17%                |
| QBE             | 137          | 150          | 162          | 80               | 529                 | 11%                |
| WFI             | 26           | 21           | 12           | 4                | 63                  | 1%                 |
| Zurich          | 7            | 8            | 13           | 11               | 39                  | 1%                 |
| ICWA            | 399          | 410          | 391          | 215              | 1,415               | 30%                |
| Insurer total   | 1,292        | 1,364        | 1,307        | 759              | 4,722               | 100%               |

<sup>\*</sup>Four year total measured including the reporting quarter and each previous full years.