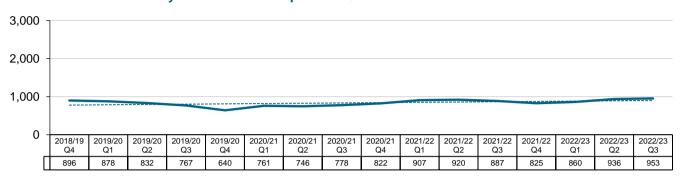

### Number of new claims for the last four insurer received quarters

|                 | 2021/22 Q4 | 2022/23 Q1 | 2022/23 Q2 | 2022/23 Q3 | Four quarter trend |
|-----------------|------------|------------|------------|------------|--------------------|
| Allianz         | 1,104      | 1,248      | 1,238      | 1,340      | <b>A</b>           |
| Catholic Church | 77         | 82         | 92         | 76         |                    |
| GIO             | 1,280      | 1,339      | 1,286      | 1,352      | <b>A</b>           |
| Guild           | 51         | 49         | 52         | 62         | <b>A</b>           |
| CGU             | 937        | 1,046      | 1,020      | 1,056      | <b>A</b>           |
| QBE             | 825        | 860        | 936        | 953        | <b>A</b>           |
| WFI             | 104        | 116        | 113        | 113        | <b>A</b>           |
| Zurich          | 213        | 205        | 210        | 244        | <b>A</b>           |
| ICWA            | 1,075      | 1,205      | 1,248      | 1,272      | <b>A</b>           |
| Insurer total   | 5,666      | 6,150      | 6,195      | 6,468      | <b>A</b>           |

### Number of new claims for the past four insurer received years

|                 | 2019/20 | 2020/21 | 2021/22 | 2022/23 ytd | Four year trend* |
|-----------------|---------|---------|---------|-------------|------------------|
| Allianz         | 4,448   | 4,562   | 4,552   | 3,826       | <b>A</b>         |
| Catholic Church | 347     | 336     | 328     | 250         |                  |
| GIO             | 5,174   | 5,720   | 5,569   | 3,977       | <b>A</b>         |
| Guild           | 187     | 194     | 190     | 163         | <b>A</b>         |
| CGU             | 4,066   | 4,183   | 4,109   | 3,122       | ▼                |
| QBE             | 3,117   | 3,107   | 3,539   | 2,749       |                  |
| WFI             | 525     | 531     | 473     | 342         | ▼                |
| Zurich          | 945     | 736     | 853     | 659         | ▼                |
| ICWA            | 4,741   | 4,999   | 4,668   | 3,725       | <b>A</b>         |
| Insurer total   | 23,550  | 24,368  | 24,281  | 18,813      | <b>A</b>         |

<sup>\*</sup>Four year trend includes the reporting quarter and the same quarter in each previous year.