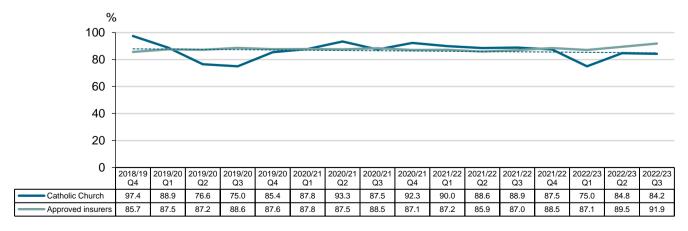

# Proportion (%) of insurer lodgement period within five working days for income claims by insurer received quarter - Allianz

# Proportion (%) of insurer lodgement period within five working days for income claims by insurer received quarter - Catholic Church