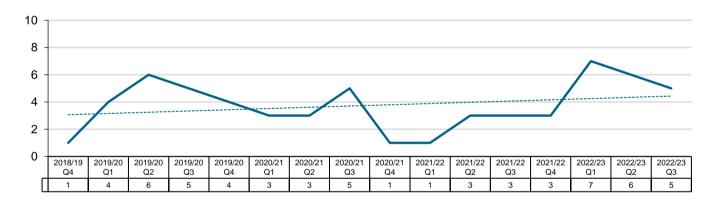

# Number of income claims with initial liability decision made beyond 24 days by insurer received quarter - Catholic Church