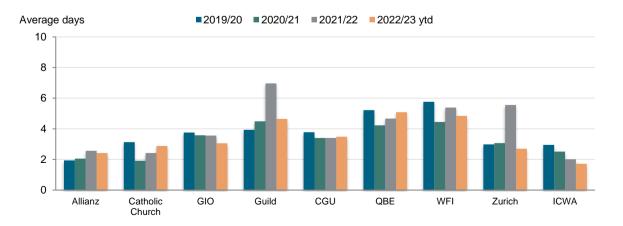

### Average insurer lodgement period for the past four insurer received years - income claims

|                 | 2019/20<br>days | 2020/21<br>days | 2021/22<br>days | 2022/23 ytd<br>days | Four year<br>trend* |
|-----------------|-----------------|-----------------|-----------------|---------------------|---------------------|
| Allianz         | 1.9             | 2.1             | 2.6             | 2.4                 | <b>A</b>            |
| Catholic Church | 3.1             | 1.9             | 2.4             | 2.9                 | ▼                   |
| GIO             | 3.8             | 3.6             | 3.6             | 3.1                 | ▼                   |
| Guild           | 3.9             | 4.5             | 7.0             | 4.6                 | <b>A</b>            |
| CGU             | 3.8             | 3.4             | 3.4             | 3.5                 | ▼                   |
| QBE             | 5.2             | 4.2             | 4.7             | 5.1                 | <b>A</b>            |
| WFI             | 5.8             | 4.4             | 5.4             | 4.8                 | ▼                   |
| Zurich          | 3.0             | 3.1             | 5.6             | 2.7                 | ▼                   |
| ICWA            | 3.0             | 2.5             | 2.0             | 1.7                 | ▼                   |
| Insurer average | 3.4             | 3.1             | 3.3             | 3.0                 | ▼                   |

<sup>\*</sup>Four year trend is measured including the reporting quarter and the same quarter in each previous year.