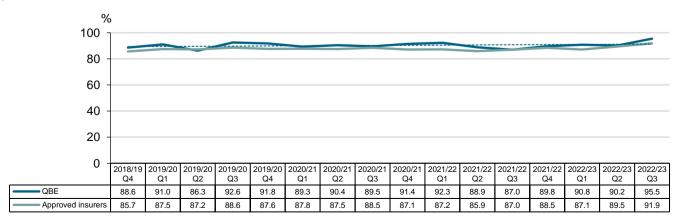

# Proportion (%) of income claims with initial liability decision made within 14 days by insurer received quarter - Allianz

# Proportion of income claims with initial liability decision made within 14 days for the last four insurer received quarters

|                 | 2021/22 Q4 | 2022/23 Q1 | 2022/23 Q2 | 2022/23 Q3 | Four     | quarters    |
|-----------------|------------|------------|------------|------------|----------|-------------|
|                 | %          | %          | %          | %          | Trend    | Performance |
| Allianz         | 81         | 81         | 83         | 87         |          |             |
| Catholic Church | 88         | 75         | 85         | 84         |          |             |
| GIO             | 93         | 92         | 92         | 96         | •        |             |
| Guild           | 100        | 93         | 84         | 97         | •        |             |
| CGU             | 90         | 85         | 91         | 92         | •        |             |
| QBE             | 90         | 91         | 90         | 95         | <b>A</b> |             |
| WFI             | 96         | 100        | 95         | 94         | •        |             |
| Zurich          | 94         | 97         | 96         | 91         | •        |             |
| ICWA            | 86         | 84         | 90         | 91         | •        |             |
| Insurer average | 88         | 87         | 89         | 92         |          |             |

# Proportion of income claims with initial liability decision made within 14 days for the last four insurer received years

|                 | 2019/20<br>% | 2020/21<br>% | 2021/22<br>% | 2022/23 ytd<br>% | Fou<br>Trend* | ır years<br>Performance |
|-----------------|--------------|--------------|--------------|------------------|---------------|-------------------------|
| Allianz         | 85           | 86           | 81           | 84               | •             |                         |
| Catholic Church | 82           | 90           | 89           | 82               | <b>A</b>      |                         |
| GIO             | 89           | 88           | 89           | 93               | <b>A</b>      |                         |
| Guild           | 91           | 93           | 94           | 91               | •             |                         |
| CGU             | 87           | 88           | 89           | 89               |               |                         |
| QBE             | 90           | 90           | 90           | 92               | •             |                         |
| WFI             | 87           | 92           | 94           | 97               | •             |                         |
| Zurich          | 94           | 96           | 96           | 95               | ▼             |                         |
| ICWA            | 86           | 86           | 84           | 88               | •             |                         |
| Insurer average | 88           | 88           | 87           | 89               |               |                         |