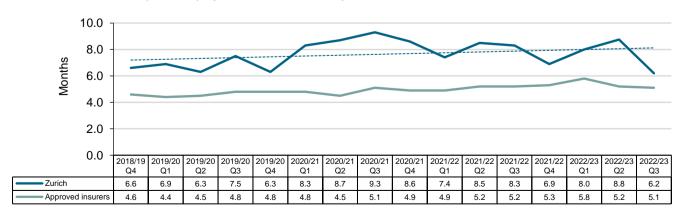

#### Median claim duration (months) by initial finalisation quarter - Allianz

#### Median claim duration for the last four initial finalisation quarters

|                 | 2021/22 Q4 | 2022/23 Q1 | 2022/23 Q2 | 2022/23 Q3 | Four     | quarters    |
|-----------------|------------|------------|------------|------------|----------|-------------|
|                 | months     | months     | months     | months     | Trend    | Performance |
|                 |            |            |            |            | _        |             |
| Allianz         | 5.7        | 6.2        | 5.5        | 5.4        | <b>V</b> |             |
| Catholic Church | 4.9        | 6.8        | 5.9        | 5.6        | <b>A</b> |             |
| GIO             | 4.8        | 4.8        | 4.6        | 4.5        | ▼        |             |
| Guild           | 1.8        | 2.1        | 2.5        | 2.4        | <b>A</b> |             |
| CGU             | 4.6        | 5.3        | 4.4        | 4.8        |          |             |
| QBE             | 4.7        | 5.6        | 5.3        | 5.1        | <b>A</b> |             |
| WFI             | 5.0        | 5.1        | 4.4        | 3.9        | ▼        |             |
| Zurich          | 6.9        | 8.0        | 8.8        | 6.2        | ▼        |             |
| ICWA            | 6.2        | 6.7        | 6.1        | 5.7        | ▼        |             |
| Insurer median  | 5.3        | 5.8        | 5.2        | 5.1        |          |             |

### Median claim duration for the past four initial finalisation years

|                 | 2019/20 | 2020/21 | 2021/22 | 2022/23 ytd | For      | ur years    |
|-----------------|---------|---------|---------|-------------|----------|-------------|
|                 | months  | months  | months  | months      | Trend*   | Performance |
| Allianz         | 4.7     | 5.0     | 5.6     | 5.7         |          |             |
| Catholic Church | 3.7     | 5.4     | 5.5     | 5.9         | _<br>_   |             |
| GIO             | 3.8     | 4.0     | 4.6     | 4.6         | <b>A</b> |             |
| Guild           | 2.9     | 3.2     | 2.7     | 2.4         | ▼        |             |
| CGU             | 4.1     | 4.4     | 4.5     | 4.7         | <b>A</b> |             |
| QBE             | 4.8     | 4.8     | 4.5     | 5.4         |          |             |
| WFI             | 5.8     | 7.0     | 5.3     | 4.4         | ▼        |             |
| Zurich          | 6.8     | 8.7     | 7.5     | 7.2         | ▼        |             |
| ICWA            | 5.3     | 5.3     | 6.0     | 6.1         | •        |             |
| Insurer median  | 4.6     | 4.8     | 5.1     | 5.4         | <b>A</b> |             |