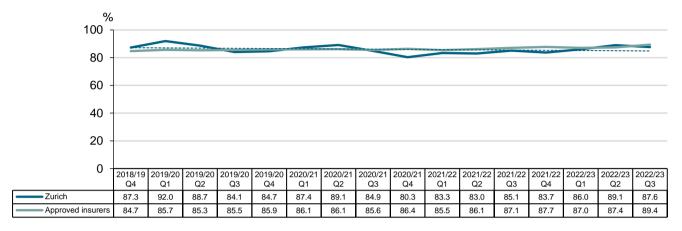

# Proportion (%) of insurer lodgement period within five working days for income claims by insurer received quarter - Allianz