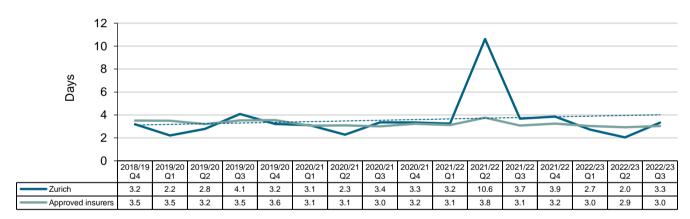

#### Average insurer lodgement period for income claims by insurer received quarter - Allianz