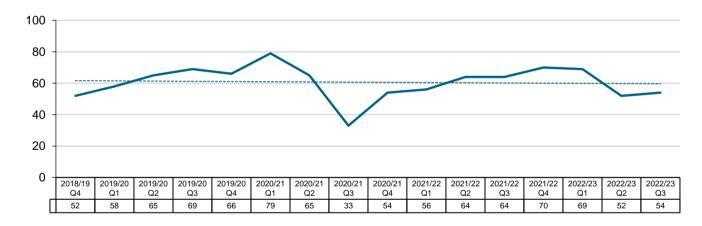

# Number of income claims with initial liability decision made beyond 24 days by insurer received quarter - Allianz

# Number of income claims with initial liability decision made beyond 24 days for the last four insurer received quarters

|                 | 2021/22 Q4<br>N | 2022/23 Q1<br>N | 2022/23 Q2<br>N | 2022/23 Q3<br>N | Four quarter total | % of insurer total |
|-----------------|-----------------|-----------------|-----------------|-----------------|--------------------|--------------------|
| Allianz         | 70              | 69              | 52              | 54              | 245                | 24%                |
| Catholic Church | 3               | 7               | 6               | 5               | 21                 | 2%                 |
| GIO             | 30              | 50              | 48              | 23              | 151                | 15%                |
| Guild           | 0               | 2               | 3               | 1               | 6                  | 1%                 |
| CGU             | 40              | 60              | 40              | 29              | 169                | 17%                |
| QBE             | 36              | 35              | 35              | 10              | 116                | 11%                |
| WFI             | 2               | 0               | 3               | 1               | 6                  | 1%                 |
| Zurich          | 4               | 3               | 2               | 6               | 15                 | 1%                 |
| ICWA            | 73              | 100             | 64              | 51              | 288                | 28%                |
| Insurer total   | 258             | 326             | 253             | 180             | 1,017              | 100%               |

# Number of income claims with initial liability decision made beyond 24 days for the past four insurer received years

|                 | 2019/20<br>N | 2020/21<br>N | 2021/22<br>N | 2022/23 ytd<br>N | Four year*<br>total | % of insurer total |
|-----------------|--------------|--------------|--------------|------------------|---------------------|--------------------|
| Allianz         | 258          | 231          | 254          | 175              | 918                 | 19%                |
| Catholic Church | 19           | 12           | 10           | 18               | 59                  | 1%                 |
| GIO             | 213          | 281          | 258          | 121              | 873                 | 18%                |
| Guild           | 11           | 6            | 6            | 6                | 29                  | 1%                 |
| CGU             | 222          | 245          | 201          | 129              | 797                 | 17%                |
| QBE             | 137          | 150          | 162          | 80               | 529                 | 11%                |
| WFI             | 26           | 21           | 12           | 4                | 63                  | 1%                 |
| Zurich          | 7            | 8            | 13           | 11               | 39                  | 1%                 |
| ICWA            | 399          | 410          | 391          | 215              | 1,415               | 30%                |
| Insurer total   | 1,292        | 1,364        | 1,307        | 759              | 4,722               | 100%               |