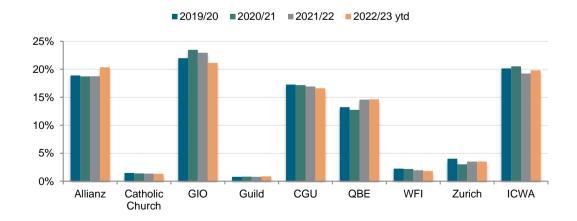

# 1.1 Claim activity from 2021/22 Q4 to 2022/23 Q3

| Insurer         | % of new claims | % of active income claims |
|-----------------|-----------------|---------------------------|
|                 |                 |                           |
| Allianz         | 20.1%           | 18.4%                     |
| Catholic Church | 1.3%            | 1.2%                      |
| GIO             | 21.5%           | 21.8%                     |
| Guild           | 0.9%            | 0.7%                      |
| CGU             | 16.6%           | 16.1%                     |
| QBE             | 14.6%           | 13.2%                     |
| WFI             | 1.8%            | 2.0%                      |
| Zurich          | 3.6%            | 3.6%                      |
| ICWA            | 19.6%           | 23.0%                     |

| Insurer         | % of closed claims | % of claim payments |
|-----------------|--------------------|---------------------|
|                 |                    |                     |
| Allianz         | 17.7%              | 18.1%               |
| Catholic Church | 1.3%               | 0.7%                |
| GIO             | 23.6%              | 22.7%               |
| Guild           | 0.8%               | 0.4%                |
| CGU             | 17.7%              | 16.9%               |
| QBE             | 14.4%              | 15.1%               |
| WFI             | 2.3%               | 1.7%                |
| Zurich          | 3.3%               | 3.0%                |
| ICWA            | 18.9%              | 21.4%               |

Proportions are based on claims for approved insurers and ICWA only i.e. not including all claims within the scheme.