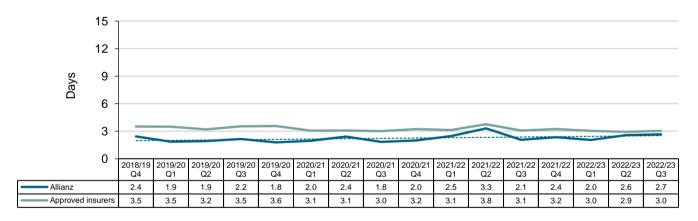

#### Average insurer lodgement period for income claims by insurer received quarter - Allianz

### Average insurer lodgement period for the last four insurer received quarters - income claims

|                 | 2021/22 Q4<br>days | 2022/23 Q1<br>days | 2022/23 Q2<br>days | 2022/23 Q3<br>days | Four quarter trend |
|-----------------|--------------------|--------------------|--------------------|--------------------|--------------------|
| A 11.           | 0.4                | 0.0                | 0.0                | 0.7                | _                  |
| Allianz         | 2.4                | 2.0                | 2.6                | 2.7                |                    |
| Catholic Church | 2.6                | 4.1                | 2.7                | 1.9                | ▼                  |
| GIO             | 3.1                | 2.9                | 3.1                | 3.2                | •                  |
| Guild           | 4.1                | 4.9                | 3.6                | 5.5                | <b>A</b>           |
| CGU             | 3.1                | 3.4                | 3.6                | 3.4                | <b>A</b>           |
| QBE             | 6.1                | 5.9                | 4.4                | 5.0                | ▼                  |
| WFI             | 7.6                | 6.3                | 3.4                | 4.8                | ▼                  |
| Zurich          | 3.9                | 2.7                | 2.0                | 3.3                | ▼                  |
| ICWA            | 1.8                | 1.7                | 1.7                | 1.8                | •                  |
| Insurer average | 3.2                | 3.0                | 2.9                | 3.0                | <b>V</b>           |

### Average insurer lodgement period for the past four insurer received years - income claims

|                 | 2019/20<br>days | 2020/21<br>days | 2021/22<br>days | 2022/23 ytd<br>days | Four year<br>trend* |
|-----------------|-----------------|-----------------|-----------------|---------------------|---------------------|
| Allianz         | 1.9             | 2.1             | 2.6             | 2.4                 | <b>A</b>            |
| Catholic Church | 3.1             | 1.9             | 2.4             | 2.9                 | ▼                   |
| GIO             | 3.8             | 3.6             | 3.6             | 3.1                 | ▼                   |
| Guild           | 3.9             | 4.5             | 7.0             | 4.6                 | <b>A</b>            |
| CGU             | 3.8             | 3.4             | 3.4             | 3.5                 | ▼                   |
| QBE             | 5.2             | 4.2             | 4.7             | 5.1                 | <b>A</b>            |
| WFI             | 5.8             | 4.4             | 5.4             | 4.8                 | ▼                   |
| Zurich          | 3.0             | 3.1             | 5.6             | 2.7                 | ▼                   |
| ICWA            | 3.0             | 2.5             | 2.0             | 1.7                 | ▼                   |
| Insurer average | 3.4             | 3.1             | 3.3             | 3.0                 | ▼                   |