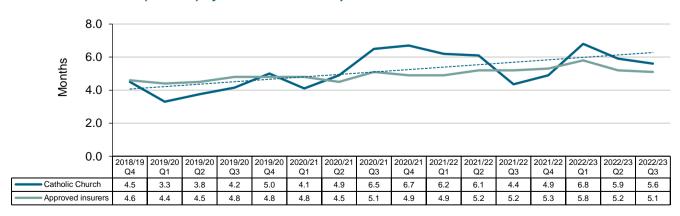

### Median claim duration (months) by initial finalisation quarter - Catholic Church