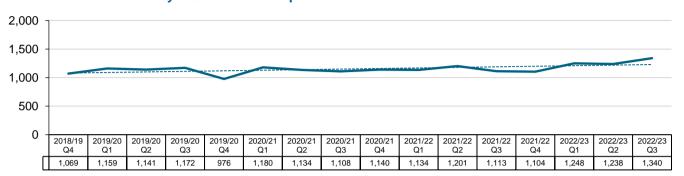

#### Total number of claims by insurer received quarter - Allianz

### Number of new claims for the last four insurer received quarters

|                 | 2021/22 Q4 | 2022/23 Q1 | 2022/23 Q2 | 2022/23 Q3 | Four quarter trend |
|-----------------|------------|------------|------------|------------|--------------------|
| Allianz         | 1,104      | 1,248      | 1,238      | 1,340      | <b>A</b>           |
| Catholic Church | 77         | 82         | 92         | 76         |                    |
| GIO             | 1,280      | 1,339      | 1,286      | 1,352      | <b>A</b>           |
| Guild           | 51         | 49         | 52         | 62         | <b>A</b>           |
| CGU             | 937        | 1,046      | 1,020      | 1,056      | <b>A</b>           |
| QBE             | 825        | 860        | 936        | 953        | <b>A</b>           |
| WFI             | 104        | 116        | 113        | 113        | <b>A</b>           |
| Zurich          | 213        | 205        | 210        | 244        | <b>A</b>           |
| ICWA            | 1,075      | 1,205      | 1,248      | 1,272      | <b>A</b>           |
| Insurer total   | 5,666      | 6,150      | 6,195      | 6,468      | <b>A</b>           |

### Number of new claims for the past four insurer received years

|                 | 2019/20 | 2020/21 | 2021/22 | 2022/23 ytd | Four year trend* |
|-----------------|---------|---------|---------|-------------|------------------|
| Allianz         | 4,448   | 4,562   | 4,552   | 3,826       | <b>A</b>         |
| Catholic Church | 347     | 336     | 328     | 250         |                  |
| GIO             | 5,174   | 5,720   | 5,569   | 3,977       | <b>A</b>         |
| Guild           | 187     | 194     | 190     | 163         | <b>A</b>         |
| CGU             | 4,066   | 4,183   | 4,109   | 3,122       | ▼                |
| QBE             | 3,117   | 3,107   | 3,539   | 2,749       |                  |
| WFI             | 525     | 531     | 473     | 342         | ▼                |
| Zurich          | 945     | 736     | 853     | 659         | ▼                |
| ICWA            | 4,741   | 4,999   | 4,668   | 3,725       | <b>A</b>         |
| Insurer total   | 23,550  | 24,368  | 24,281  | 18,813      | <b>A</b>         |