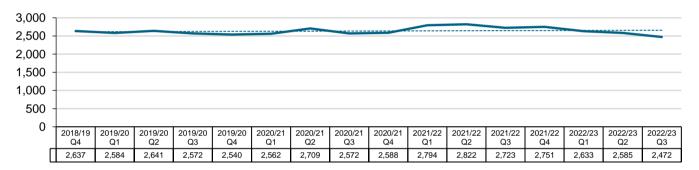

|
| Claim numbers by curren | t claim stat | us      |         |         |         |       |       |     |
| Total claims            | 24,993       | 23,550  | 24,368  | 24,281  | 6,150   | 6,195 | 6,468 | n/a |
| Accepted claims         | 22,957       | 21,655  | 22,379  | 22,039  | 5,548   | 5,640 | 5,806 | n/a |
| Disallowed claims       | 1,168        | 1,152   | 1,119   | 1,336   | 330     | 316   | 257   | n/a |
| Pended claims           | 62           | 27      | 35      | 88      | 60      | 79    | 280   | n/a |
| Other claims            | 806          | 716     | 835     | 818     | 212     | 160   | 125   | n/a |

## 3.5.3 Claim activity - CGU

#### Total number of claims by insurer received guarter - CGU



### Total number of active income claims by transaction quarter - CGU



#### Total number of closed claims by initial finalisation quarter - CGU



#### Total payments by transaction guarter - CGU



## 3.5.4 Claim management - CGU

# Proportion (%) of insurer lodgement period within five working days for income claims by insurer received quarter - CGU



### Average insurer lodgement period for income claims by insurer received quarter - CGU



# Proportion (%) of income claims with initial liability decision made within 14 days by insurer received quarter - CGU



## 3.5.4 Claim management - CGU

## Proportion (%) of income claims with initial liability decision made within 24 days by insurer received quarter - CGU



# Number of income claims with initial liability decision made beyond 24 days by insurer received quarter - CGU



### Median claim duration