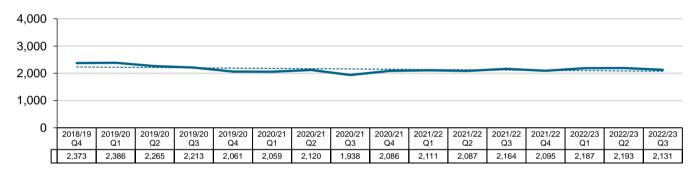

### Number of active income claims for the last four transaction quarters

|                 | 2021/22 Q4 | 2022/23 Q1 | 2022/23 Q2 | 2022/23 Q3 | Four quarter trend |
|-----------------|------------|------------|------------|------------|--------------------|
| Allianz         | 2,988      | 3,060      | 3,055      | 3,063      |                    |
| Catholic Church | 198        | 184        | 185        | 183        | ▼                  |
| GIO             | 3,732      | 3,668      | 3,768      | 3,567      |                    |
| Guild           | 103        | 100        | 105        | 105        |                    |
| CGU             | 2,751      | 2,633      | 2,585      | 2,472      | ▼                  |
| QBE             | 2,095      | 2,187      | 2,193      | 2,131      |                    |
| WFI             | 358        | 346        | 325        | 279        | ▼                  |
| Zurich          | 629        | 566        | 555        | 567        | ▼                  |
| ICWA            | 3,915      | 3,899      | 4,076      | 4,083      | •                  |
| Insurer total   | 16,769     | 16,643     | 16,847     | 16,450     |                    |

#### Number of active income claims for the past four transaction years

|                 | 2019/20 | 2020/21 | 2021/22 | 2022/23 ytd | Four year trend* |
|-----------------|---------|---------|---------|-------------|------------------|
| Allianz         | 4,832   | 5,604   | 5,111   | 4,713       | <b>A</b>         |
| Catholic Church | 305     | 320     | 369     | 287         | <b>A</b>         |
| GIO             | 5,163   | 5,574   | 6,291   | 5,573       | <b>A</b>         |
| Guild           | 184     | 198     | 215     | 177         | <b>A</b>         |
| CGU             | 4,675   | 4,880   | 4,923   | 3,999       |                  |
| QBE             | 4,113   | 3,810   | 3,866   | 3,383       |                  |
| WFI             | 783     | 747     | 702     | 497         | ▼                |
| Zurich          | 1,142   | 1,034   | 1,067   | 874         | ▼                |
| ICWA            | 6,571   | 6,907   | 6,968   | 5,950       | <b>A</b>         |
| Insurer total   | 27,768  | 29,074  | 29,512  | 25,453      | <b>A</b>         |

<sup>\*</sup>Four year trend includes the reporting quarter and the same quarter in each previous year.