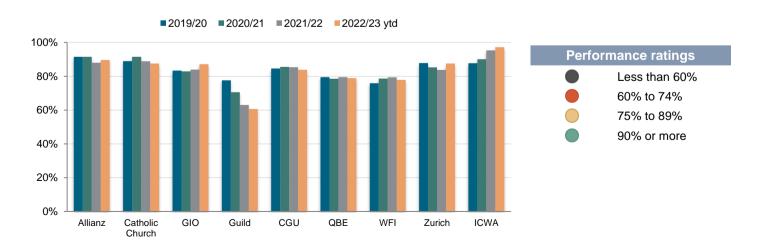

### Proportion of insurer lodgement within five working days for the past four insurer received years

|                 | 2019/20<br>% | <b>2020/21</b><br>% | 2021/22<br>% | 2022/23 ytd<br>% | Fou<br>Trend* | ır years<br>Performance |
|-----------------|--------------|---------------------|--------------|------------------|---------------|-------------------------|
| Allianz         | 92           | 92                  | 88           | 90               |               |                         |
| Catholic Church | 89           | 92                  | 89           | 88               |               |                         |
| GIO             | 83           | 83                  | 84           | 87               | <b>A</b>      |                         |
| Guild           | 78           | 71                  | 63           | 61               | ▼             |                         |
| CGU             | 85           | 86                  | 85           | 84               |               |                         |
| QBE             | 79           | 79                  | 79           | 79               |               |                         |
| WFI             | 76           | 79                  | 79           | 78               | <b>A</b>      |                         |
| Zurich          | 88           | 85                  | 84           | 88               |               |                         |
| ICWA            | 88           | 90                  | 95           | 97               | <b>A</b>      |                         |
| Insurer average | 86           | 86                  | 87           | 88               |               |                         |

# Claim management measures in this report

| Measures                          | Definitions                                                                                                                                                                                                                                                                                                                                                                                                                                                | Performance ratings                                                                                                                         |
|-----------------------------------|------------------------------------------------------------------------------------------------------------------------------------------------------------------------------------------------------------------------------------------------------------------------------------------------------------------------------------------------------------------------------------------------------------------------------------------------------------|---------------------------------------------------------------------------------------------------------------------------------------------|
| Insurer lodgement period          | Insurer lodgement period reports the number of working days between the date the claim was lodged with the employer and the date the claim was lodged with the approved insurer, for income claims only i.e. claims with weekly benefits.                                                                                                                                                                                                                  | <ul><li>Less than 60%</li><li>60% to 74%</li><li>75% to 89%</li><li>90% or more</li></ul>                                                   |
| Initial liability decision period | Initial liability decision period reports the number of calendar days between the date the income claim was lodged with the insurer and the first date on which the insurer made a decision (accepted or rejected) about liability for the claim.  S.57A (3) of the Workers' Compensation and Injury Management Act 1981 requires approved insurers to make an initial decision as to whether to accept or decline liability for the claim within 14 days. | <ul> <li>Less than 60%</li> <li>60% to 74%</li> <li>75% to 89%</li> <li>90% or more</li> </ul>                                              |
| Claim duration                    | Claim duration is the number of months between the date the claim was received by the insurer and the date at which the claim was first finalised.                                                                                                                                                                                                                                                                                                         | <ul> <li>Two months above the insurer median</li> <li>One month above the insurer median</li> <li>At or below the insurer median</li> </ul> |