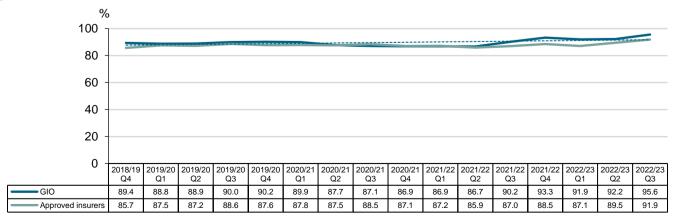

# Proportion (%) of income claims with initial liability decision made within 24 days by insurer received quarter - GIO

# 3.3.1 Individual insurer summary - GIO

| Claim activity                                                                      |                    | GIO                                  |                                    |                                     | Insur              | er total               |
|-------------------------------------------------------------------------------------|--------------------|--------------------------------------|------------------------------------|-------------------------------------|--------------------|------------------------|
|                                                                                     | Current<br>quarter | % change<br>from previous<br>quarter | Current<br>experience <sup>1</sup> | % of<br>approved<br>insurers        | Current<br>quarter | Current<br>experience¹ |
| Claim numbers                                                                       |                    |                                      |                                    |                                     |                    |                        |
| Total claim count                                                                   | 1,352              | 5.1                                  |                                    | 20.9                                | 6,468              |                        |
| Total active income claim count                                                     | 3,567              | -5.3                                 |                                    | 21.7                                | 16,450             |                        |
| Total closed claim count                                                            | 1,890              | 14.3                                 |                                    | 24.2                                | 7,808              |                        |
| Claim payments (\$m)                                                                |                    |                                      |                                    |                                     |                    |                        |
| Total claim payments                                                                | 65.6               | 2.6                                  |                                    | 22.8                                | 287.7              |                        |
| Claim payments - excl lump sums                                                     | 47.2               | 1.4                                  |                                    | 22.4                                | 211.1              |                        |
| Claim payments - lump sums                                                          | 18.3               | 5.8                                  |                                    | 24.0                                | 76.6               |                        |
| Claim management                                                                    |                    | GIO                                  |                                    |                                     | Insure             | r average              |
|                                                                                     | Current<br>quarter | % change<br>from previous<br>quarter | Current<br>experience <sup>1</sup> | Average<br>performance <sup>2</sup> | Current<br>quarter | Current<br>experience¹ |
| Proportion (%) of insurer lodgement within five working days                        | 87                 | 0.4                                  | •                                  | •                                   | 89                 |                        |
| Average insurer lodgement period (days)                                             | 3.2                | 4.2                                  | •                                  |                                     | 3.0                | •                      |
| Proportion (%) of income claims with initial liability decision made within 14 days | 96                 | 3.4                                  | •                                  | •                                   | 92                 |                        |
| Proportion (%) of income claims with initial liability decision made within 24 days | 96                 | 3.2                                  |                                    | •                                   | 94                 |                        |
| Number of income claims with initial liability decision made beyond 24 days         | 23                 | -52.1                                |                                    |                                     |                    |                        |
| Median claim duration (months)                                                      | 4.5                | -2.2                                 | •                                  | •                                   | 5.1                |                        |