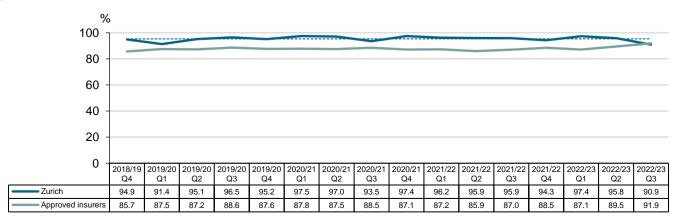

# Proportion (%) of income claims with initial liability decision made within 14 days by insurer received quarter - Allianz