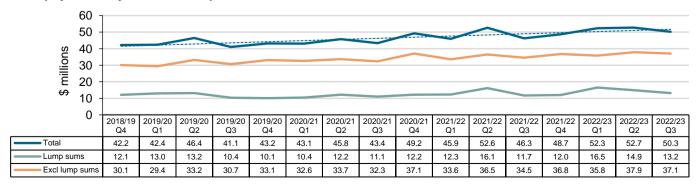

#### **Total payments by transaction guarter - Allianz**

### Total payments for the last four transaction quarters

|                 | 2021/22 Q4<br>\$m | 2022/23 Q1<br>\$m | 2022/23 Q2<br>\$m | 2022/23 Q3<br>\$m | Four quarter trend |
|-----------------|-------------------|-------------------|-------------------|-------------------|--------------------|
| Allianz         | 48.7              | 52.3              | 52.7              | 50.3              |                    |
| Catholic Church | 1.6               | 1.7               | 1.4               | 3.0               | <b>A</b>           |
| GIO             | 64.2              | 62.5              | 63.9              | 65.6              |                    |
| Guild           | 1.3               | 0.7               | 1.3               | 1.1               | ▼                  |
| CGU             | 49.5              | 49.6              | 48.4              | 43.3              | ▼                  |
| QBE             | 38.4              | 38.9              | 44.9              | 47.4              |                    |
| WFI             | 5.1               | 4.6               | 5.8               | 4.1               | ▼                  |
| Zurich          | 8.6               | 8.4               | 7.4               | 9.0               |                    |
| ICWA            | 54.4              | 56.7              | 65.7              | 64.0              | <b>A</b>           |
| Insurer total   | 271.7             | 275.4             | 291.7             | 287.7             |                    |

### Total payments for the past four transaction years

|                 | 2019/20<br>\$m | 2020/21<br>\$m | 2021/22<br>\$m | 2022/23 ytd<br>\$m | Four year trend* |
|-----------------|----------------|----------------|----------------|--------------------|------------------|
| Allianz         | 173.1          | 181.5          | 193.6          | 155.3              | <b>A</b>         |
| Catholic Church | 7.1            | 8.4            | 8.4            | 6.1                | <b>A</b>         |
| GIO             | 183.8          | 204.4          | 229.9          | 191.9              | <b>A</b>         |
| Guild           | 3.2            | 4.3            | 5.1            | 3.2                | <b>A</b>         |
| CGU             | 171.4          | 182.9          | 205.7          | 141.3              | <b>A</b>         |
| QBE             | 163.2          | 157.2          | 163.2          | 131.3              | <b>A</b>         |
| WFI             | 26.7           | 24.2           | 20.5           | 14.5               | ▼                |
| Zurich          | 42.1           | 37.2           | 32.5           | 24.8               | ▼                |
| ICWA            | 196.0          | 208.1          | 238.3          | 186.4              | <b>A</b>         |
| Insurer total   | 966.5          | 1,008.3        | 1,097.2        | 854.8              |                  |