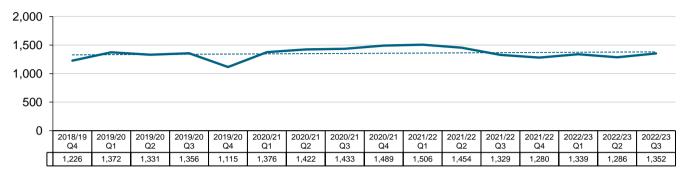

### Total number of active income claims by transaction quarter - Catholic Church