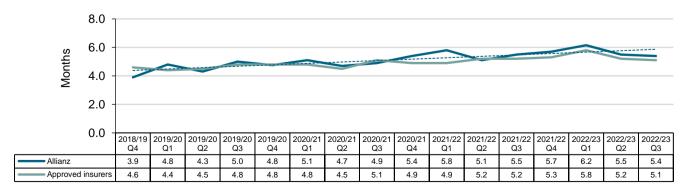

#### Median claim duration (months) by initial finalisation quarter - Allianz

#### Median claim duration for the last four initial finalisation quarters

|                 | 2021/22 Q4 | 2022/23 Q1 | 2022/23 Q2 | 2022/23 Q3 | Four     | quarters    |
|-----------------|------------|------------|------------|------------|----------|-------------|
|                 | months     | months     | months     | months     | Trend    | Performance |
|                 |            |            |            |            | _        |             |
| Allianz         | 5.7        | 6.2        | 5.5        | 5.4        | <b>V</b> |             |
| Catholic Church | 4.9        | 6.8        | 5.9        | 5.6        | <b>A</b> |             |
| GIO             | 4.8        | 4.8        | 4.6        | 4.5        | ▼        |             |
| Guild           | 1.8        | 2.1        | 2.5        | 2.4        | <b>A</b> |             |
| CGU             | 4.6        | 5.3        | 4.4        | 4.8        |          |             |
| QBE             | 4.7        | 5.6        | 5.3        | 5.1        | <b>A</b> |             |
| WFI             | 5.0        | 5.1        | 4.4        | 3.9        | ▼        |             |
| Zurich          | 6.9        | 8.0        | 8.8        | 6.2        | ▼        |             |
| ICWA            | 6.2        | 6.7        | 6.1        | 5.7        | ▼        |             |
| Insurer median  | 5.3        | 5.8        | 5.2        | 5.1        |          |             |

### Median claim duration for the past four initial finalisation years

|                 | 2019/20 | 2020/21 | 2021/22 | 2022/23 ytd | For      | ur years    |
|-----------------|---------|---------|---------|-------------|----------|-------------|
|                 | months  | months  | months  | months      | Trend*   | Performance |
| Allianz         | 4.7     | 5.0     | 5.6     | 5.7         |          |             |
| Catholic Church | 3.7     | 5.4     | 5.5     | 5.9         | _<br>_   |             |
| GIO             | 3.8     | 4.0     | 4.6     | 4.6         | <b>A</b> |             |
| Guild           | 2.9     | 3.2     | 2.7     | 2.4         | ▼        |             |
| CGU             | 4.1     | 4.4     | 4.5     | 4.7         | <b>A</b> |             |
| QBE             | 4.8     | 4.8     | 4.5     | 5.4         |          |             |
| WFI             | 5.8     | 7.0     | 5.3     | 4.4         | ▼        |             |
| Zurich          | 6.8     | 8.7     | 7.5     | 7.2         | ▼        |             |
| ICWA            | 5.3     | 5.3     | 6.0     | 6.1         | •        |             |
| Insurer median  | 4.6     | 4.8     | 5.1     | 5.4         | <b>A</b> |             |