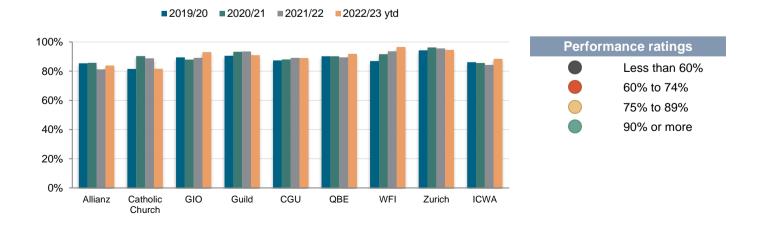

## 2.2.3 Proportion of income claims with initial liability decision made within 14 days

# Proportion of income claims with initial liability decision made within 14 days for the last four insurer received quarters

|                 | 2021/22 Q4 | 2022/23 Q1 | 2022/23 Q2 | 2022/23 Q3 | Four     | quarters    |
|-----------------|------------|------------|------------|------------|----------|-------------|
|                 | %          | %          | %          | %          | Trend    | Performance |
| Allianz         | 81         | 81         | 83         | 87         |          |             |
| Catholic Church | 88         | 75         | 85         | 84         |          |             |
| GIO             | 93         | 92         | 92         | 96         | •        |             |
| Guild           | 100        | 93         | 84         | 97         | •        |             |
| CGU             | 90         | 85         | 91         | 92         | •        |             |
| QBE             | 90         | 91         | 90         | 95         | <b>A</b> |             |
| WFI             | 96         | 100        | 95         | 94         | •        |             |
| Zurich          | 94         | 97         | 96         | 91         | •        |             |
| ICWA            | 86         | 84         | 90         | 91         | •        |             |
| Insurer average | 88         | 87         | 89         | 92         |          |             |

# Proportion of income claims with initial liability decision made within 14 days for the last four insurer received years

|                 | 2019/20<br>% | 2020/21<br>% | 2021/22<br>% | 2022/23 ytd<br>% | Fou<br>Trend* | ır years<br>Performance |
|-----------------|--------------|--------------|--------------|------------------|---------------|-------------------------|
| Allianz         | 85           | 86           | 81           | 84               | •             |                         |
| Catholic Church | 82           | 90           | 89           | 82               | <b>A</b>      |                         |
| GIO             | 89           | 88           | 89           | 93               | <b>A</b>      |                         |
| Guild           | 91           | 93           | 94           | 91               | •             |                         |
| CGU             | 87           | 88           | 89           | 89               |               |                         |
| QBE             | 90           | 90           | 90           | 92               | •             |                         |
| WFI             | 87           | 92           | 94           | 97               | •             |                         |
| Zurich          | 94           | 96           | 96           | 95               | ▼             |                         |
| ICWA            | 86           | 86           | 84           | 88               | •             |                         |
| Insurer average | 88           | 88           | 87           | 89               |               |                         |

<sup>\*</sup>Trend is measured including the reporting quarter and the same quarter in each previous year.