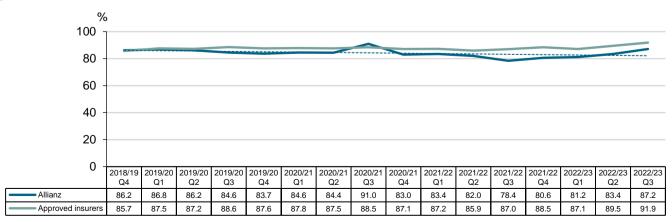

# Proportion (%) of income claims with initial liability decision made within 14 days by insurer received quarter - Allianz

# Proportion of income claims with initial liability decision made within 14 days for the last four insurer received quarters

|                 | 2021/22 Q4 | 2022/23 Q1 | 2022/23 Q2 | 2022/23 Q3 | Four     | quarters    |
|-----------------|------------|------------|------------|------------|----------|-------------|
|                 | %          | %          | %          | %          | Trend    | Performance |
| Allianz         | 81         | 81         | 83         | 87         |          |             |
| Catholic Church | 88         | 75         | 85         | 84         |          |             |
| GIO             | 93         | 92         | 92         | 96         | •        |             |
| Guild           | 100        | 93         | 84         | 97         | •        |             |
| CGU             | 90         | 85         | 91         | 92         | •        |             |
| QBE             | 90         | 91         | 90         | 95         | <b>A</b> |             |
| WFI             | 96         | 100        | 95         | 94         | •        |             |
| Zurich          | 94         | 97         | 96         | 91         | •        |             |
| ICWA            | 86         | 84         | 90         | 91         | •        |             |
| Insurer average | 88         | 87         | 89         | 92         |          |             |

# Proportion of income claims with initial liability decision made within 14 days for the last four insurer received years

|                 | 2019/20<br>% | 2020/21<br>% | 2021/22<br>% | 2022/23 ytd<br>% | Fou<br>Trend* | ır years<br>Performance |
|-----------------|--------------|--------------|--------------|------------------|---------------|-------------------------|
| Allianz         | 85           | 86           | 81           | 84               | •             |                         |
| Catholic Church | 82           | 90           | 89           | 82               | <b>A</b>      |                         |
| GIO             | 89           | 88           | 89           | 93               | <b>A</b>      |                         |
| Guild           | 91           | 93           | 94           | 91               | •             |                         |
| CGU             | 87           | 88           | 89           | 89               |               |                         |
| QBE             | 90           | 90           | 90           | 92               | •             |                         |
| WFI             | 87           | 92           | 94           | 97               | •             |                         |
| Zurich          | 94           | 96           | 96           | 95               | ▼             |                         |
| ICWA            | 86           | 86           | 84           | 88               | •             |                         |
| Insurer average | 88           | 88           | 87           | 89               |               |                         |