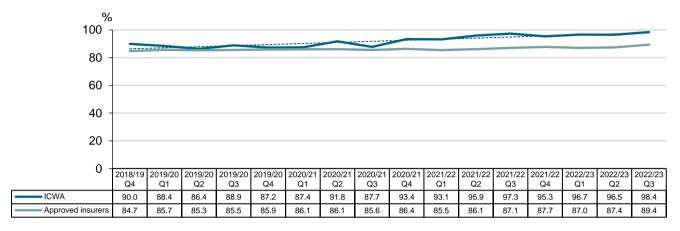

# 2.2.1 Proportion of insurer lodgement within five working days - income claims

#### Proportion of insurer lodgement within five working days for the last four insurer received quarters

|                 | 2021/22 Q4 | 2022/23 Q1 | 2022/23 Q2 | 2022/23 Q3 | Four     | quarters    |
|-----------------|------------|------------|------------|------------|----------|-------------|
|                 | %          | %          | %          | %          | Trend    | Performance |
| Allianz         | 89         | 89         | 89         | 90         |          |             |
| Catholic Church | 88         | 78         | 89         | 95         |          |             |
| GIO             | 88         | 87         | 87         | 87         | •        |             |
| Guild           | 76         | 56         | 69         | 57         | ▼        |             |
| CGU             | 88         | 84         | 82         | 85         |          |             |
| QBE             | 77         | 76         | 79         | 83         | <b>A</b> |             |
| WFI             | 80         | 71         | 81         | 83         |          |             |
| Zurich          | 84         | 86         | 89         | 88         | •        |             |
| ICWA            | 95         | 97         | 97         | 98         | •        |             |
| Insurer average | 88         | 87         | 87         | 89         |          |             |

### Proportion of insurer lodgement within five working days for the past four insurer received years

|                 | 2019/20<br>% | <b>2020/21</b><br>% | 2021/22<br>% | 2022/23 ytd<br>% | Fou<br>Trend* | ır years<br>Performance |
|-----------------|--------------|---------------------|--------------|------------------|---------------|-------------------------|
| Allianz         | 92           | 92                  | 88           | 90               |               |                         |
| Catholic Church | 89           | 92                  | 89           | 88               |               |                         |
| GIO             | 83           | 83                  | 84           | 87               | <b>A</b>      |                         |
| Guild           | 78           | 71                  | 63           | 61               | ▼             |                         |
| CGU             | 85           | 86                  | 85           | 84               |               |                         |
| QBE             | 79           | 79                  | 79           | 79               |               |                         |
| WFI             | 76           | 79                  | 79           | 78               | <b>A</b>      |                         |
| Zurich          | 88           | 85                  | 84           | 88               |               |                         |
| ICWA            | 88           | 90                  | 95           | 97               | <b>A</b>      |                         |
| Insurer average | 86           | 86                  | 87           | 88               |               |                         |