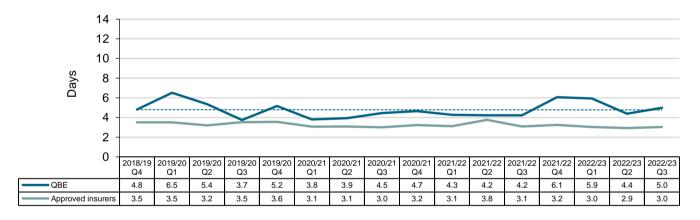

#### Average insurer lodgement period for income claims by insurer received quarter - Allianz

### Average insurer lodgement period for the last four insurer received quarters - income claims

|                 | 2021/22 Q4<br>days | 2022/23 Q1<br>days | 2022/23 Q2<br>days | 2022/23 Q3<br>days | Four quarter trend |
|-----------------|--------------------|--------------------|--------------------|--------------------|--------------------|
| A 11.           | 0.4                | 0.0                | 0.0                | 0.7                | _                  |
| Allianz         | 2.4                | 2.0                | 2.6                | 2.7                |                    |
| Catholic Church | 2.6                | 4.1                | 2.7                | 1.9                | ▼                  |
| GIO             | 3.1                | 2.9                | 3.1                | 3.2                | •                  |
| Guild           | 4.1                | 4.9                | 3.6                | 5.5                | <b>A</b>           |
| CGU             | 3.1                | 3.4                | 3.6                | 3.4                | <b>A</b>           |
| QBE             | 6.1                | 5.9                | 4.4                | 5.0                | ▼                  |
| WFI             | 7.6                | 6.3                | 3.4                | 4.8                | ▼                  |
| Zurich          | 3.9                | 2.7                | 2.0                | 3.3                | ▼                  |
| ICWA            | 1.8                | 1.7                | 1.7                | 1.8                | •                  |
| Insurer average | 3.2                | 3.0                | 2.9                | 3.0                | <b>V</b>           |

### Average insurer lodgement period for the past four insurer received years - income claims

|                 | 2019/20<br>days | 2020/21<br>days | 2021/22<br>days | 2022/23 ytd<br>days | Four year<br>trend* |
|-----------------|-----------------|-----------------|-----------------|---------------------|---------------------|
| Allianz         | 1.9             | 2.1             | 2.6             | 2.4                 | <b>A</b>            |
| Catholic Church | 3.1             | 1.9             | 2.4             | 2.9                 | ▼                   |
| GIO             | 3.8             | 3.6             | 3.6             | 3.1                 | ▼                   |
| Guild           | 3.9             | 4.5             | 7.0             | 4.6                 | <b>A</b>            |
| CGU             | 3.8             | 3.4             | 3.4             | 3.5                 | ▼                   |
| QBE             | 5.2             | 4.2             | 4.7             | 5.1                 | <b>A</b>            |
| WFI             | 5.8             | 4.4             | 5.4             | 4.8                 | ▼                   |
| Zurich          | 3.0             | 3.1             | 5.6             | 2.7                 | ▼                   |
| ICWA            | 3.0             | 2.5             | 2.0             | 1.7                 | ▼                   |
| Insurer average | 3.4             | 3.1             | 3.3             | 3.0                 | ▼                   |