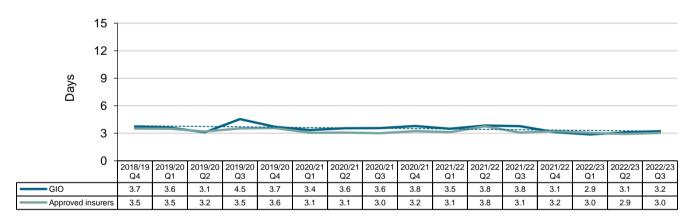

#### Average insurer lodgement period for income claims by insurer received quarter - GIO

# 3.3.1 Individual insurer summary - GIO

| Claim activity                                                                      |                    | GIO                                  |                                    |                                     | Insur              | er total               |
|-------------------------------------------------------------------------------------|--------------------|--------------------------------------|------------------------------------|-------------------------------------|--------------------|------------------------|
|                                                                                     | Current<br>quarter | % change<br>from previous<br>quarter | Current<br>experience <sup>1</sup> | % of<br>approved<br>insurers        | Current<br>quarter | Current<br>experience¹ |
| Claim numbers                                                                       |                    |                                      |                                    |                                     |                    |                        |
| Total claim count                                                                   | 1,352              | 5.1                                  |                                    | 20.9                                | 6,468              |                        |
| Total active income claim count                                                     | 3,567              | -5.3                                 |                                    | 21.7                                | 16,450             |                        |
| Total closed claim count                                                            | 1,890              | 14.3                                 |                                    | 24.2                                | 7,808              |                        |
| Claim payments (\$m)                                                                |                    |                                      |                                    |                                     |                    |                        |
| Total claim payments                                                                | 65.6               | 2.6                                  |                                    | 22.8                                | 287.7              |                        |
| Claim payments - excl lump sums                                                     | 47.2               | 1.4                                  |                                    | 22.4                                | 211.1              |                        |
| Claim payments - lump sums                                                          | 18.3               | 5.8                                  |                                    | 24.0                                | 76.6               |                        |
| Claim management                                                                    |                    | GIO                                  |                                    |                                     | Insure             | r average              |
|                                                                                     | Current<br>quarter | % change<br>from previous<br>quarter | Current<br>experience <sup>1</sup> | Average<br>performance <sup>2</sup> | Current<br>quarter | Current<br>experience¹ |
| Proportion (%) of insurer lodgement within five working days                        | 87                 | 0.4                                  | •                                  | •                                   | 89                 |                        |
| Average insurer lodgement period (days)                                             | 3.2                | 4.2                                  | •                                  |                                     | 3.0                | •                      |
| Proportion (%) of income claims with initial liability decision made within 14 days | 96                 | 3.4                                  | •                                  | •                                   | 92                 |                        |
| Proportion (%) of income claims with initial liability decision made within 24 days | 96                 | 3.2                                  |                                    | •                                   | 94                 |                        |
| Number of income claims with initial liability decision made beyond 24 days         | 23                 | -52.1                                |                                    |                                     |                    |                        |
| Median claim duration (months)                                                      | 4.5                | -2.2                                 | •                                  | •                                   | 5.1                |                        |