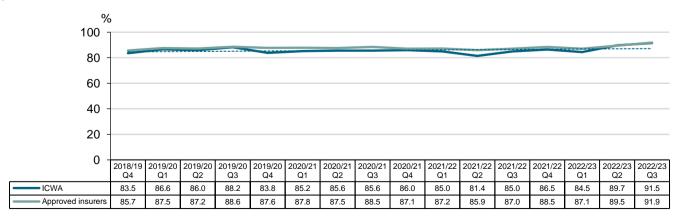

## 2.2.3 Proportion of income claims with initial liability decision made within 14 days

# Proportion of income claims with initial liability decision made within 14 days for the last four insurer received quarters

|                 | 2021/22 Q4 | 2022/23 Q1 | 2022/23 Q2 | 2022/23 Q3 | Four     | quarters    |
|-----------------|------------|------------|------------|------------|----------|-------------|
|                 | %          | %          | %          | %          | Trend    | Performance |
| Allianz         | 81         | 81         | 83         | 87         |          |             |
| Catholic Church | 88         | 75         | 85         | 84         |          |             |
| GIO             | 93         | 92         | 92         | 96         | •        |             |
| Guild           | 100        | 93         | 84         | 97         | •        |             |
| CGU             | 90         | 85         | 91         | 92         | •        |             |
| QBE             | 90         | 91         | 90         | 95         | <b>A</b> |             |
| WFI             | 96         | 100        | 95         | 94         | •        |             |
| Zurich          | 94         | 97         | 96         | 91         | •        |             |
| ICWA            | 86         | 84         | 90         | 91         | •        |             |
| Insurer average | 88         | 87         | 89         | 92         |          |             |

# Proportion of income claims with initial liability decision made within 14 days for the last four insurer received years

|                 | 2019/20<br>% | 2020/21<br>% | 2021/22<br>% | 2022/23 ytd<br>% | Fou<br>Trend* | ır years<br>Performance |
|-----------------|--------------|--------------|--------------|------------------|---------------|-------------------------|
| Allianz         | 85           | 86           | 81           | 84               | •             |                         |
| Catholic Church | 82           | 90           | 89           | 82               | <b>A</b>      |                         |
| GIO             | 89           | 88           | 89           | 93               | <b>A</b>      |                         |
| Guild           | 91           | 93           | 94           | 91               | •             |                         |
| CGU             | 87           | 88           | 89           | 89               |               |                         |
| QBE             | 90           | 90           | 90           | 92               | •             |                         |
| WFI             | 87           | 92           | 94           | 97               | •             |                         |
| Zurich          | 94           | 96           | 96           | 95               | ▼             |                         |
| ICWA            | 86           | 86           | 84           | 88               | •             |                         |
| Insurer average | 88           | 88           | 87           | 89               |               |                         |

<sup>\*</sup>Trend is measured including the reporting quarter and the same quarter in each previous year.