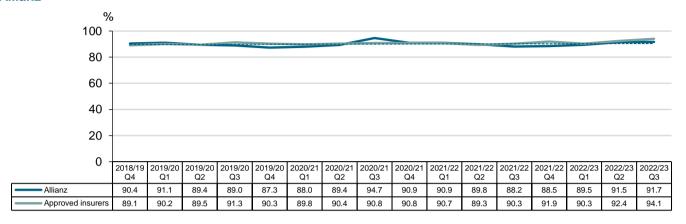

# Proportion (%) of insurer lodgement period within five working days for income claims by insurer received quarter - Allianz

#### Proportion of insurer lodgement within five working days for the last four insurer received quarters

|                 | 2021/22 Q4 | 2022/23 Q1 | 2022/23 Q2 | 2022/23 Q3 | Four     | quarters    |
|-----------------|------------|------------|------------|------------|----------|-------------|
|                 | %          | %          | %          | %          | Trend    | Performance |
| Allianz         | 89         | 89         | 89         | 90         |          |             |
| Catholic Church | 88         | 78         | 89         | 95         |          |             |
| GIO             | 88         | 87         | 87         | 87         | •        |             |
| Guild           | 76         | 56         | 69         | 57         | ▼        |             |
| CGU             | 88         | 84         | 82         | 85         |          |             |
| QBE             | 77         | 76         | 79         | 83         | <b>A</b> |             |
| WFI             | 80         | 71         | 81         | 83         |          |             |
| Zurich          | 84         | 86         | 89         | 88         | •        |             |
| ICWA            | 95         | 97         | 97         | 98         | •        |             |
| Insurer average | 88         | 87         | 87         | 89         |          |             |

### Proportion of insurer lodgement within five working days for the past four insurer received years

|                 | 2019/20<br>% | <b>2020/21</b><br>% | 2021/22<br>% | 2022/23 ytd<br>% | Fou<br>Trend* | ır years<br>Performance |
|-----------------|--------------|---------------------|--------------|------------------|---------------|-------------------------|
| Allianz         | 92           | 92                  | 88           | 90               |               |                         |
| Catholic Church | 89           | 92                  | 89           | 88               |               |                         |
| GIO             | 83           | 83                  | 84           | 87               | <b>A</b>      |                         |
| Guild           | 78           | 71                  | 63           | 61               | ▼             |                         |
| CGU             | 85           | 86                  | 85           | 84               |               |                         |
| QBE             | 79           | 79                  | 79           | 79               |               |                         |
| WFI             | 76           | 79                  | 79           | 78               | <b>A</b>      |                         |
| Zurich          | 88           | 85                  | 84           | 88               |               |                         |
| ICWA            | 88           | 90                  | 95           | 97               | <b>A</b>      |                         |
| Insurer average | 86           | 86                  | 87           | 88               |               |                         |