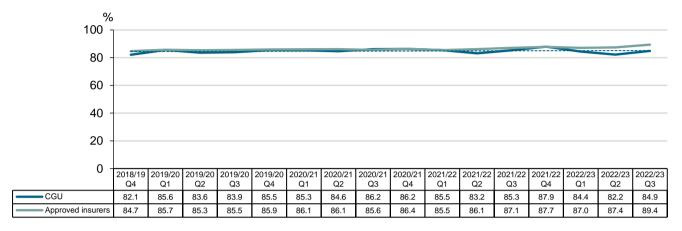

# Proportion (%) of insurer lodgement period within five working days for income claims by insurer received quarter - Allianz