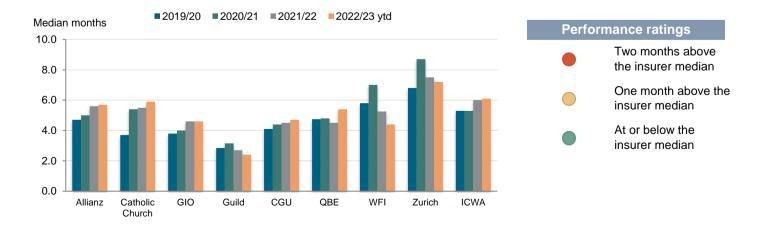

## 2.2.6 Median claim duration

#### Median claim duration for the last four initial finalisation quarters

|                 | 2021/22 Q4 | 2022/23 Q1 | 2022/23 Q2 | 2022/23 Q3 | Four     | quarters    |
|-----------------|------------|------------|------------|------------|----------|-------------|
|                 | months     | months     | months     | months     | Trend    | Performance |
|                 |            |            |            |            | _        |             |
| Allianz         | 5.7        | 6.2        | 5.5        | 5.4        | <b>V</b> |             |
| Catholic Church | 4.9        | 6.8        | 5.9        | 5.6        | <b>A</b> |             |
| GIO             | 4.8        | 4.8        | 4.6        | 4.5        | ▼        |             |
| Guild           | 1.8        | 2.1        | 2.5        | 2.4        | <b>A</b> |             |
| CGU             | 4.6        | 5.3        | 4.4        | 4.8        |          |             |
| QBE             | 4.7        | 5.6        | 5.3        | 5.1        | <b>A</b> |             |
| WFI             | 5.0        | 5.1        | 4.4        | 3.9        | ▼        |             |
| Zurich          | 6.9        | 8.0        | 8.8        | 6.2        | ▼        |             |
| ICWA            | 6.2        | 6.7        | 6.1        | 5.7        | ▼        |             |
| Insurer median  | 5.3        | 5.8        | 5.2        | 5.1        |          |             |

### Median claim duration for the past four initial finalisation years

|                 | 2019/20 | 2020/21 | 2021/22 | 2022/23 ytd | For      | ur years    |
|-----------------|---------|---------|---------|-------------|----------|-------------|
|                 | months  | months  | months  | months      | Trend*   | Performance |
| Allianz         | 4.7     | 5.0     | 5.6     | 5.7         |          |             |
| Catholic Church | 3.7     | 5.4     | 5.5     | 5.9         | _<br>_   |             |
| GIO             | 3.8     | 4.0     | 4.6     | 4.6         | <b>A</b> |             |
| Guild           | 2.9     | 3.2     | 2.7     | 2.4         | ▼        |             |
| CGU             | 4.1     | 4.4     | 4.5     | 4.7         | <b>A</b> |             |
| QBE             | 4.8     | 4.8     | 4.5     | 5.4         |          |             |
| WFI             | 5.8     | 7.0     | 5.3     | 4.4         | ▼        |             |
| Zurich          | 6.8     | 8.7     | 7.5     | 7.2         | ▼        |             |
| ICWA            | 5.3     | 5.3     | 6.0     | 6.1         | •        |             |
| Insurer median  | 4.6     | 4.8     | 5.1     | 5.4         | <b>A</b> |             |

<sup>\*</sup>Trend is measured including the reporting quarter and the same quarter in each previous year.