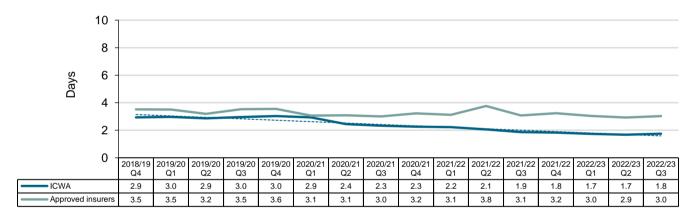

# 2.2.2 Average insurer lodgement period - income claims

### Average insurer lodgement period for the last four insurer received quarters - income claims

|                 | 2021/22 Q4<br>days | 2022/23 Q1<br>days | 2022/23 Q2<br>days | 2022/23 Q3<br>days | Four quarter trend |
|-----------------|--------------------|--------------------|--------------------|--------------------|--------------------|
| A 11.           | 0.4                | 0.0                | 0.0                | 0.7                | _                  |
| Allianz         | 2.4                | 2.0                | 2.6                | 2.7                |                    |
| Catholic Church | 2.6                | 4.1                | 2.7                | 1.9                | ▼                  |
| GIO             | 3.1                | 2.9                | 3.1                | 3.2                | •                  |
| Guild           | 4.1                | 4.9                | 3.6                | 5.5                | <b>A</b>           |
| CGU             | 3.1                | 3.4                | 3.6                | 3.4                | <b>A</b>           |
| QBE             | 6.1                | 5.9                | 4.4                | 5.0                | ▼                  |
| WFI             | 7.6                | 6.3                | 3.4                | 4.8                | ▼                  |
| Zurich          | 3.9                | 2.7                | 2.0                | 3.3                | ▼                  |
| ICWA            | 1.8                | 1.7                | 1.7                | 1.8                | •                  |
| Insurer average | 3.2                | 3.0                | 2.9                | 3.0                | <b>V</b>           |

### Average insurer lodgement period for the past four insurer received years - income claims

|                 | 2019/20<br>days | 2020/21<br>days | 2021/22<br>days | 2022/23 ytd<br>days | Four year<br>trend* |
|-----------------|-----------------|-----------------|-----------------|---------------------|---------------------|
| Allianz         | 1.9             | 2.1             | 2.6             | 2.4                 | <b>A</b>            |
| Catholic Church | 3.1             | 1.9             | 2.4             | 2.9                 | ▼                   |
| GIO             | 3.8             | 3.6             | 3.6             | 3.1                 | ▼                   |
| Guild           | 3.9             | 4.5             | 7.0             | 4.6                 | <b>A</b>            |
| CGU             | 3.8             | 3.4             | 3.4             | 3.5                 | ▼                   |
| QBE             | 5.2             | 4.2             | 4.7             | 5.1                 | <b>A</b>            |
| WFI             | 5.8             | 4.4             | 5.4             | 4.8                 | ▼                   |
| Zurich          | 3.0             | 3.1             | 5.6             | 2.7                 | ▼                   |
| ICWA            | 3.0             | 2.5             | 2.0             | 1.7                 | ▼                   |
| Insurer average | 3.4             | 3.1             | 3.3             | 3.0                 | ▼                   |

<sup>\*</sup>Four year trend is measured including the reporting quarter and the same quarter in each previous year.