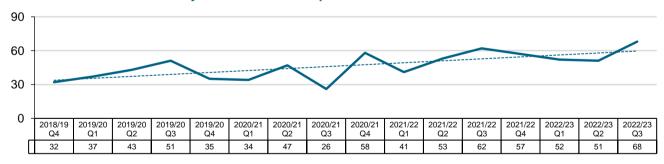

281  | 6,150   | 6,195 | 6,468 | n/a |  |  |
| Accepted claims                       | 22,957        | 21,655  | 22,379  | 22,039  | 5,548   | 5,640 | 5,806 | n/a |  |  |
| Disallowed claims                     | 1,168         | 1,152   | 1,119   | 1,336   | 330     | 316   | 257   | n/a |  |  |
| Pended claims                         | 62            | 27      | 35      | 88      | 60      | 79    | 280   | n/a |  |  |
| Other claims                          | 806           | 716     | 835     | 818     | 212     | 160   | 125   | n/a |  |  |

# 3.4.3 Claim activity - Guild

#### Total number of claims by insurer received quarter - Guild



#### Total number of active income claims by transaction quarter - Guild



### Total number of closed claims by initial finalisation quarter - Guild



#### Total payments by transaction quarter - Guild



### 3.4.4 Claim management - Guild

# Proportion (%) of insurer lodgement period within five working days for income claims by insurer received quarter - Guild



#### Average insurer lodgement period for income claims by insurer received quarter - Guild



# Proportion (%) of income claims with initial liability decision made within 14 days by insurer received quarter - Guild



## 3.4.4 Claim management - Guild

## Proportion (%) of income claims with initial liability decision made within 24 days by insurer received quarter - Guild



# Number of income claims with initial liability decision made beyond 24 days by insurer received quarter - Guild



### Median claim duration (months) by initial finalisation quarter - Guild



## 3.