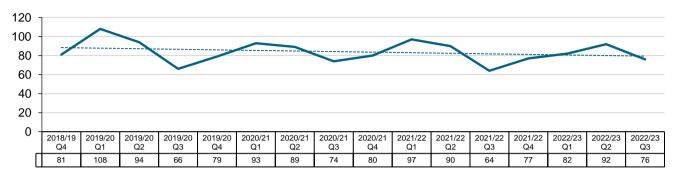

#### Total number of claims by insurer received quarter - Allianz

### Number of new claims for the last four insurer received quarters

|                 | 2021/22 Q4 | 2022/23 Q1 | 2022/23 Q2 | 2022/23 Q3 | Four quarter trend |
|-----------------|------------|------------|------------|------------|--------------------|
| Allianz         | 1,104      | 1,248      | 1,238      | 1,340      | <b>A</b>           |
| Catholic Church | 77         | 82         | 92         | 76         |                    |
| GIO             | 1,280      | 1,339      | 1,286      | 1,352      | <b>A</b>           |
| Guild           | 51         | 49         | 52         | 62         | <b>A</b>           |
| CGU             | 937        | 1,046      | 1,020      | 1,056      | <b>A</b>           |
| QBE             | 825        | 860        | 936        | 953        | <b>A</b>           |
| WFI             | 104        | 116        | 113        | 113        | <b>A</b>           |
| Zurich          | 213        | 205        | 210        | 244        | <b>A</b>           |
| ICWA            | 1,075      | 1,205      | 1,248      | 1,272      | <b>A</b>           |
| Insurer total   | 5,666      | 6,150      | 6,195      | 6,468      | <b>A</b>           |

### Number of new claims for the past four insurer received years

|                 | 2019/20 | 2020/21 | 2021/22 | 2022/23 ytd | Four year trend* |
|-----------------|---------|---------|---------|-------------|------------------|
| Allianz         | 4,448   | 4,562   | 4,552   | 3,826       | <b>A</b>         |
| Catholic Church | 347     | 336     | 328     | 250         |                  |
| GIO             | 5,174   | 5,720   | 5,569   | 3,977       | <b>A</b>         |
| Guild           | 187     | 194     | 190     | 163         | <b>A</b>         |
| CGU             | 4,066   | 4,183   | 4,109   | 3,122       | ▼                |
| QBE             | 3,117   | 3,107   | 3,539   | 2,749       |                  |
| WFI             | 525     | 531     | 473     | 342         | ▼                |
| Zurich          | 945     | 736     | 853     | 659         | ▼                |
| ICWA            | 4,741   | 4,999   | 4,668   | 3,725       | <b>A</b>         |
| Insurer total   | 23,550  | 24,368  | 24,281  | 18,813      | <b>A</b>         |