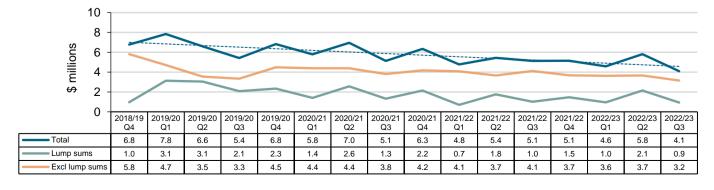

| 24,993       | 23,550  | 24,368  | 24,281  | 6,150   | 6,195 | 6,468 | n/a |
| Accepted claims          | 22,957       | 21,655  | 22,379  | 22,039  | 5,548   | 5,640 | 5,806 | n/a |
| Disallowed claims        | 1,168        | 1,152   | 1,119   | 1,336   | 330     | 316   | 257   | n/a |
| Pended claims            | 62           | 27      | 35      | 88      | 60      | 79    | 280   | n/a |
| Other claims             | 806          | 716     | 835     | 818     | 212     | 160   | 125   | n/a |

## 3.8.3 Claim activity - WFI

#### Total number of claims by insurer received quarter - WFI



### Total number of active income claims by transaction quarter - WFI



### Total number of closed claims by initial finalisation quarter - WFI



### Total payments by transaction quarter - WFI



## 3.8.4 Claim management - WFI

# Proportion (%) of insurer lodgement period within five working days for income claims by insurer received quarter - WFI



### Average insurer lodgement period for income claims by insurer received quarter - WFI



# Proportion (%) of income claims with initial liability decision made within 14 days by insurer received quarter - WFI



## 3.8.4 Claim management - WFI

## Proportion (%) of income claims with initial liability decision made within 24 days by insurer received quarter - WFI



### Number of income claims with initial liability decision made beyond 24 days by insurer received quarter - WFI



### Median claim duration (months) by initial finalisation quarter - WFI



## 3.9.1 Individual insurer summary - Zurich

| Claim activity