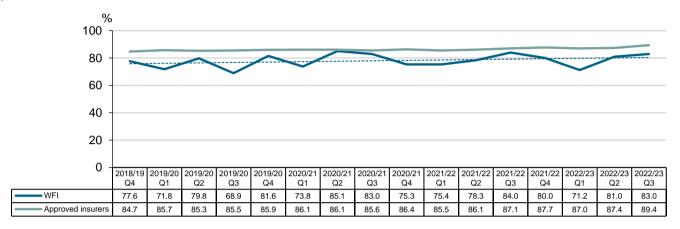

# Proportion (%) of insurer lodgement period within five working days for income claims by insurer received quarter - Allianz