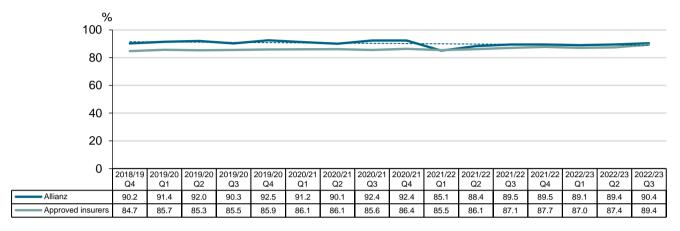

# Proportion (%) of insurer lodgement period within five working days for income claims by insurer received quarter - Allianz

#### Proportion of insurer lodgement within five working days for the last four insurer received quarters

|                 | 2021/22 Q4 | 2022/23 Q1 | 2022/23 Q2 | 2022/23 Q3 | Four     | quarters    |
|-----------------|------------|------------|------------|------------|----------|-------------|
|                 | %          | %          | %          | %          | Trend    | Performance |
| Allianz         | 89         | 89         | 89         | 90         |          |             |
| Catholic Church | 88         | 78         | 89         | 95         |          |             |
| GIO             | 88         | 87         | 87         | 87         | •        |             |
| Guild           | 76         | 56         | 69         | 57         | ▼        |             |
| CGU             | 88         | 84         | 82         | 85         |          |             |
| QBE             | 77         | 76         | 79         | 83         | <b>A</b> |             |
| WFI             | 80         | 71         | 81         | 83         |          |             |
| Zurich          | 84         | 86         | 89         | 88         | •        |             |
| ICWA            | 95         | 97         | 97         | 98         | •        |             |
| Insurer average | 88         | 87         | 87         | 89         |          |             |

### Proportion of insurer lodgement within five working days for the past four insurer received years

|                 | 2019/20<br>% | <b>2020/21</b><br>% | 2021/22<br>% | 2022/23 ytd<br>% | Fou<br>Trend* | ır years<br>Performance |
|-----------------|--------------|---------------------|--------------|------------------|---------------|-------------------------|
| Allianz         | 92           | 92                  | 88           | 90               |               |                         |
| Catholic Church | 89           | 92                  | 89           | 88               |               |                         |
| GIO             | 83           | 83                  | 84           | 87               | <b>A</b>      |                         |
| Guild           | 78           | 71                  | 63           | 61               | ▼             |                         |
| CGU             | 85           | 86                  | 85           | 84               |               |                         |
| QBE             | 79           | 79                  | 79           | 79               |               |                         |
| WFI             | 76           | 79                  | 79           | 78               | <b>A</b>      |                         |
| Zurich          | 88           | 85                  | 84           | 88               |               |                         |
| ICWA            | 88           | 90                  | 95           | 97               | <b>A</b>      |                         |
| Insurer average | 86           | 86                  | 87           | 88               |               |                         |