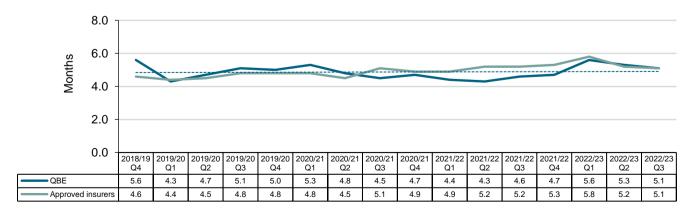

isation quarter - QBE



#### Total payments by transaction guarter - QBE



## 3.7.4 Claim management - QBE

# Proportion (%) of insurer lodgement period within five working days for income claims by insurer received quarter - QBE



#### Average insurer lodgement period for income claims by insurer received quarter - QBE



# Proportion (%) of income claims with initial liability decision made within 14 days by insurer received quarter - QBE



## 3.7.4 Claim management - QBE

# Proportion (%) of income claims with initial liability decision made within 24 days by insurer received quarter - QBE



#### Number of income claims with initial liability decision made beyond 24 days by insurer received quarter - QBE



#### Median claim duration (months) by initial finalisation quarter - QBE



## 3.8.1 Individual insurer summary - WFI

| Claim activity                                                                      |                    | WFI                                  |                                    |                                  | Insur              | rer total                          |
|-------------------------------------------------------------------------------------|--------------------|--------------------------------------|------------------------------------|----------------------------------|--------------------|------------------------------------|
|                                                                                     | Current<br>quarter | % change<br>from previous<br>quarter | Current<br>experience <sup>1</sup> | % of<br>approv