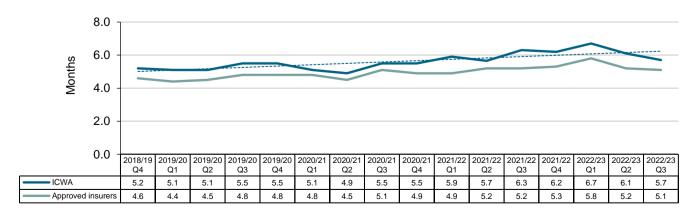

## 2.2.6 Median claim duration

#### Median claim duration for the last four initial finalisation quarters

|                 | 2021/22 Q4 | 2022/23 Q1 | 2022/23 Q2 | 2022/23 Q3 | Four     | quarters    |
|-----------------|------------|------------|------------|------------|----------|-------------|
|                 | months     | months     | months     | months     | Trend    | Performance |
|                 |            |            |            |            | _        |             |
| Allianz         | 5.7        | 6.2        | 5.5        | 5.4        | <b>V</b> |             |
| Catholic Church | 4.9        | 6.8        | 5.9        | 5.6        | <b>A</b> |             |
| GIO             | 4.8        | 4.8        | 4.6        | 4.5        | ▼        |             |
| Guild           | 1.8        | 2.1        | 2.5        | 2.4        | <b>A</b> |             |
| CGU             | 4.6        | 5.3        | 4.4        | 4.8        |          |             |
| QBE             | 4.7        | 5.6        | 5.3        | 5.1        | <b>A</b> |             |
| WFI             | 5.0        | 5.1        | 4.4        | 3.9        | ▼        |             |
| Zurich          | 6.9        | 8.0        | 8.8        | 6.2        | ▼        |             |
| ICWA            | 6.2        | 6.7        | 6.1        | 5.7        | ▼        |             |
| Insurer median  | 5.3        | 5.8        | 5.2        | 5.1        |          |             |

### Median claim duration for the past four initial finalisation years

|                 | 2019/20 | 2020/21 | 2021/22 | 2022/23 ytd | For      | ur years    |
|-----------------|---------|---------|---------|-------------|----------|-------------|
|                 | months  | months  | months  | months      | Trend*   | Performance |
| Allianz         | 4.7     | 5.0     | 5.6     | 5.7         |          |             |
| Catholic Church | 3.7     | 5.4     | 5.5     | 5.9         | _<br>_   |             |
| GIO             | 3.8     | 4.0     | 4.6     | 4.6         | <b>A</b> |             |
| Guild           | 2.9     | 3.2     | 2.7     | 2.4         | ▼        |             |
| CGU             | 4.1     | 4.4     | 4.5     | 4.7         | <b>A</b> |             |
| QBE             | 4.8     | 4.8     | 4.5     | 5.4         |          |             |
| WFI             | 5.8     | 7.0     | 5.3     | 4.4         | ▼        |             |
| Zurich          | 6.8     | 8.7     | 7.5     | 7.2         | ▼        |             |
| ICWA            | 5.3     | 5.3     | 6.0     | 6.1         | •        |             |
| Insurer median  | 4.6     | 4.8     | 5.1     | 5.4         | <b>A</b> |             |

<sup>\*</sup>Trend is measured including the reporting quarter and the same quarter in each previous year.