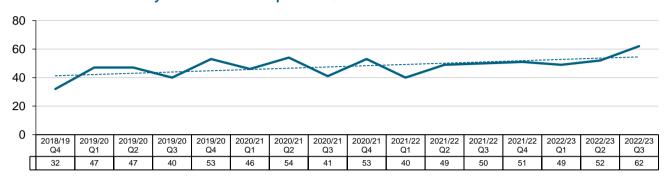

#### Median claim duration (months) by initial finalisation quarter - GIO

# 3.3.1 Individual insurer summary - GIO

| Claim activity                                                                      |                    | GIO                                  |                                    |                                     | Insur              | er total               |
|-------------------------------------------------------------------------------------|--------------------|--------------------------------------|------------------------------------|-------------------------------------|--------------------|------------------------|
|                                                                                     | Current<br>quarter | % change<br>from previous<br>quarter | Current<br>experience <sup>1</sup> | % of<br>approved<br>insurers        | Current<br>quarter | Current<br>experience¹ |
| Claim numbers                                                                       |                    |                                      |                                    |                                     |                    |                        |
| Total claim count                                                                   | 1,352              | 5.1                                  |                                    | 20.9                                | 6,468              |                        |
| Total active income claim count                                                     | 3,567              | -5.3                                 |                                    | 21.7                                | 16,450             |                        |
| Total closed claim count                                                            | 1,890              | 14.3                                 |                                    | 24.2                                | 7,808              |                        |
| Claim payments (\$m)                                                                |                    |                                      |                                    |                                     |                    |                        |
| Total claim payments                                                                | 65.6               | 2.6                                  |                                    | 22.8                                | 287.7              |                        |
| Claim payments - excl lump sums                                                     | 47.2               | 1.4                                  |                                    | 22.4                                | 211.1              |                        |
| Claim payments - lump sums                                                          | 18.3               | 5.8                                  |                                    | 24.0                                | 76.6               |                        |
| Claim management                                                                    |                    | GIO                                  |                                    |                                     | Insure             | r average              |
|                                                                                     | Current<br>quarter | % change<br>from previous<br>quarter | Current<br>experience <sup>1</sup> | Average<br>performance <sup>2</sup> | Current<br>quarter | Current<br>experience¹ |
| Proportion (%) of insurer lodgement within five working days                        | 87                 | 0.4                                  | •                                  | •                                   | 89                 |                        |
| Average insurer lodgement period (days)                                             | 3.2                | 4.2                                  | •                                  |                                     | 3.0                | •                      |
| Proportion (%) of income claims with initial liability decision made within 14 days | 96                 | 3.4                                  | •                                  | •                                   | 92                 |                        |
| Proportion (%) of income claims with initial liability decision made within 24 days | 96                 | 3.2                                  |                                    | •                                   | 94                 |                        |
| Number of income claims with initial liability decision made beyond 24 days         | 23                 | -52.1                                |                                    |                                     |                    |                        |
| Median claim duration (months)                                                      | 4.5                | -2.2                                 | •                                  | •                                   | 5.1                |                        |