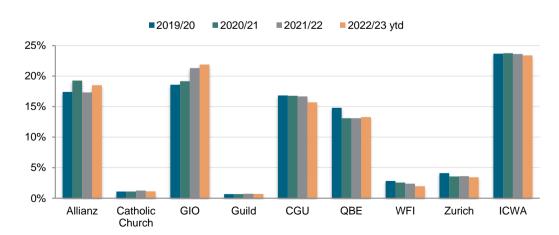

### Number of new claims for the past four insurer received years

|                 | 2019/20 | 2020/21 | 2021/22 | 2022/23 ytd | Four year trend* |
|-----------------|---------|---------|---------|-------------|------------------|
| Allianz         | 4,448   | 4,562   | 4,552   | 3,826       | <b>A</b>         |
| Catholic Church | 347     | 336     | 328     | 250         |                  |
| GIO             | 5,174   | 5,720   | 5,569   | 3,977       | <b>A</b>         |
| Guild           | 187     | 194     | 190     | 163         | <b>A</b>         |
| CGU             | 4,066   | 4,183   | 4,109   | 3,122       | ▼                |
| QBE             | 3,117   | 3,107   | 3,539   | 2,749       |                  |
| WFI             | 525     | 531     | 473     | 342         | ▼                |
| Zurich          | 945     | 736     | 853     | 659         | ▼                |
| ICWA            | 4,741   | 4,999   | 4,668   | 3,725       | <b>A</b>         |
| Insurer total   | 23,550  | 24,368  | 24,281  | 18,813      | <b>A</b>         |