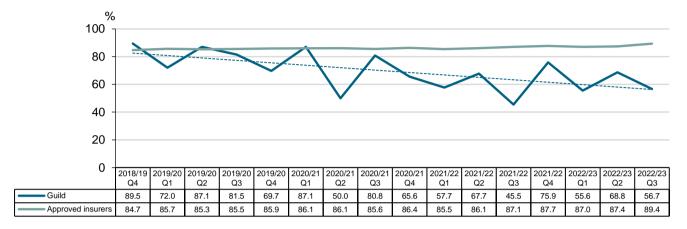

# Proportion (%) of insurer lodgement period within five working days for income claims by insurer received quarter - Allianz