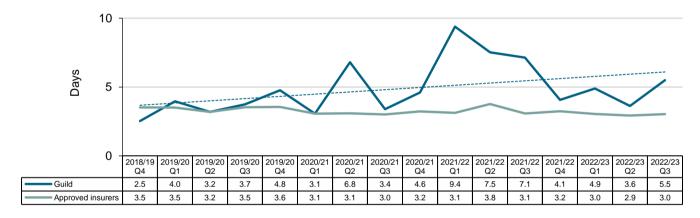

#### Average insurer lodgement period for income claims by insurer received quarter - Allianz