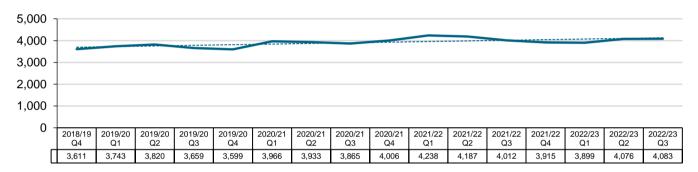

## 2.1.3 Number of active income claims

### Number of active income claims for the last four transaction quarters

|                 | 2021/22 Q4 | 2022/23 Q1 | 2022/23 Q2 | 2022/23 Q3 | Four quarter trend |
|-----------------|------------|------------|------------|------------|--------------------|
| Allianz         | 2,988      | 3,060      | 3,055      | 3,063      |                    |
| Catholic Church | 198        | 184        | 185        | 183        | ▼                  |
| GIO             | 3,732      | 3,668      | 3,768      | 3,567      |                    |
| Guild           | 103        | 100        | 105        | 105        |                    |
| CGU             | 2,751      | 2,633      | 2,585      | 2,472      | ▼                  |
| QBE             | 2,095      | 2,187      | 2,193      | 2,131      |                    |
| WFI             | 358        | 346        | 325        | 279        | ▼                  |
| Zurich          | 629        | 566        | 555        | 567        | ▼                  |
| ICWA            | 3,915      | 3,899      | 4,076      | 4,083      | •                  |
| Insurer total   | 16,769     | 16,643     | 16,847     | 16,450     |                    |

#### Number of active income claims for the past four transaction years

|                 | 2019/20 | 2020/21 | 2021/22 | 2022/23 ytd | Four year trend* |
|-----------------|---------|---------|---------|-------------|------------------|
| Allianz         | 4,832   | 5,604   | 5,111   | 4,713       | <b>A</b>         |
| Catholic Church | 305     | 320     | 369     | 287         | <b>A</b>         |
| GIO             | 5,163   | 5,574   | 6,291   | 5,573       | <b>A</b>         |
| Guild           | 184     | 198     | 215     | 177         | <b>A</b>         |
| CGU             | 4,675   | 4,880   | 4,923   | 3,999       |                  |
| QBE             | 4,113   | 3,810   | 3,866   | 3,383       |                  |
| WFI             | 783     | 747     | 702     | 497         | ▼                |
| Zurich          | 1,142   | 1,034   | 1,067   | 874         | ▼                |
| ICWA            | 6,571   | 6,907   | 6,968   | 5,950       | <b>A</b>         |
| Insurer total   | 27,768  | 29,074  | 29,512  | 25,453      | <b>A</b>         |