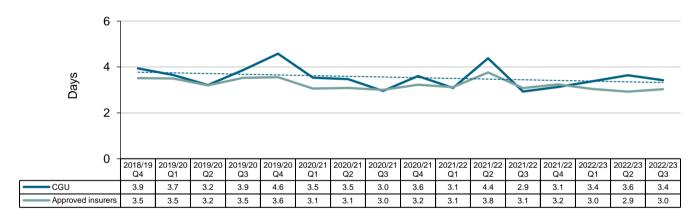

#### Average insurer lodgement period for income claims by insurer received quarter - Allianz