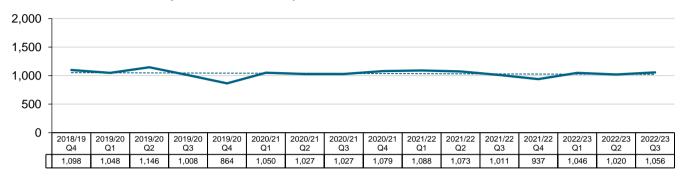

|         |         |         | Q1      | Q2    | Q3    | Q4  |
| Claim numbers by curren | t claim stat | us      |         |         |         |       |       |     |
| Total claims            | 24,993       | 23,550  | 24,368  | 24,281  | 6,150   | 6,195 | 6,468 | n/a |
| Accepted claims         | 22,957       | 21,655  | 22,379  | 22,039  | 5,548   | 5,640 | 5,806 | n/a |
| Disallowed claims       | 1,168        | 1,152   | 1,119   | 1,336   | 330     | 316   | 257   | n/a |
| Pended claims           | 62           | 27      | 35      | 88      | 60      | 79    | 280   | n/a |
| Other claims            | 806          | 716     | 835     | 818     | 212     | 160   | 125   | n/a |

## 3.5.3 Claim activity - CGU

#### Total number of claims by insurer received guarter - CGU



### Total number of active income claims by transaction quarter - CGU



#### Total number of closed claims by initial finalisation quarter - CGU



#### Total payments by transaction guarter - CGU



## 3.5.4 Claim management - CGU

# Proportion (%) of insurer lodgement period within five working days for income claims by insurer received quarter - CGU



### Average insurer lodgement period for income claims by insurer received quarter - CGU



# Proportion (%) of income claims with initial liability decision made within 14 days by insurer received quarter - CGU



## 3.5.4 Claim management - CGU

## Proportion (%) of income claims with initial liability decision made within 24 days by insurer received quarter - CGU



# Number of income claims with initial liability decision made beyo