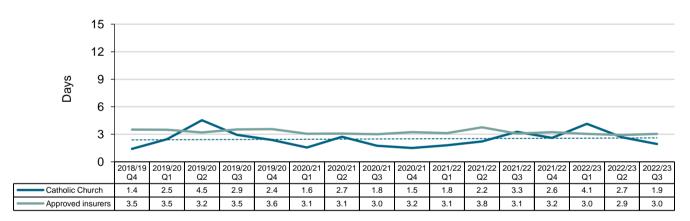

#### Average insurer lodgement period for income claims by insurer received quarter - Allianz

#### Average insurer lodgement period for income claims by insurer received quarter - Catholic Church