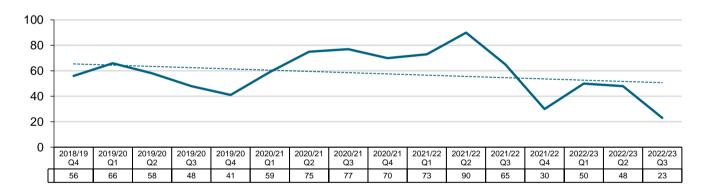

#### Number of income claims with initial liability decision made beyond 24 days by insurer received quarter - GIO

# 3.3.1 Individual insurer summary - GIO

| Claim activity                                                                      |                    | GIO                                  |                                    |                                     | Insur              | er total               |
|-------------------------------------------------------------------------------------|--------------------|--------------------------------------|------------------------------------|-------------------------------------|--------------------|------------------------|
|                                                                                     | Current<br>quarter | % change<br>from previous<br>quarter | Current<br>experience <sup>1</sup> | % of<br>approved<br>insurers        | Current<br>quarter | Current<br>experience¹ |
| Claim numbers                                                                       |                    |                                      |                                    |                                     |                    |                        |
| Total claim count                                                                   | 1,352              | 5.1                                  |                                    | 20.9                                | 6,468              |                        |
| Total active income claim count                                                     | 3,567              | -5.3                                 |                                    | 21.7                                | 16,450             |                        |
| Total closed claim count                                                            | 1,890              | 14.3                                 |                                    | 24.2                                | 7,808              |                        |
| Claim payments (\$m)                                                                |                    |                                      |                                    |                                     |                    |                        |
| Total claim payments                                                                | 65.6               | 2.6                                  |                                    | 22.8                                | 287.7              |                        |
| Claim payments - excl lump sums                                                     | 47.2               | 1.4                                  |                                    | 22.4                                | 211.1              |                        |
| Claim payments - lump sums                                                          | 18.3               | 5.8                                  |                                    | 24.0                                | 76.6               |                        |
| Claim management                                                                    |                    | GIO                                  |                                    |                                     | Insure             | r average              |
|                                                                                     | Current<br>quarter | % change<br>from previous<br>quarter | Current<br>experience <sup>1</sup> | Average<br>performance <sup>2</sup> | Current<br>quarter | Current<br>experience¹ |
| Proportion (%) of insurer lodgement within five working days                        | 87                 | 0.4                                  | •                                  | •                                   | 89                 |                        |
| Average insurer lodgement period (days)                                             | 3.2                | 4.2                                  | •                                  |                                     | 3.0                | •                      |
| Proportion (%) of income claims with initial liability decision made within 14 days | 96                 | 3.4                                  | •                                  | •                                   | 92                 |                        |
| Proportion (%) of income claims with initial liability decision made within 24 days | 96                 | 3.2                                  |                                    | •                                   | 94                 |                        |
| Number of income claims with initial liability decision made beyond 24 days         | 23                 | -52.1                                |                                    |                                     |                    |                        |
| Median claim duration (months)                                                      | 4.5                | -2.2                                 | •                                  | •                                   | 5.1                |                        |