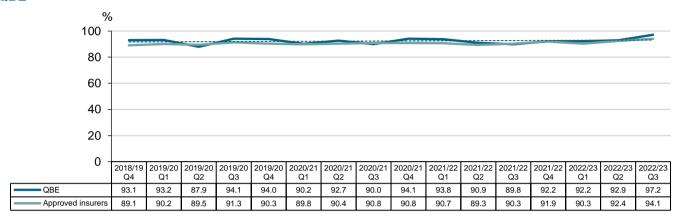

# Proportion (%) of insurer lodgement period within five working days for income claims by insurer received quarter - Allianz

#### Average insurer lodgement period for income claims by insurer received quarter - Allianz