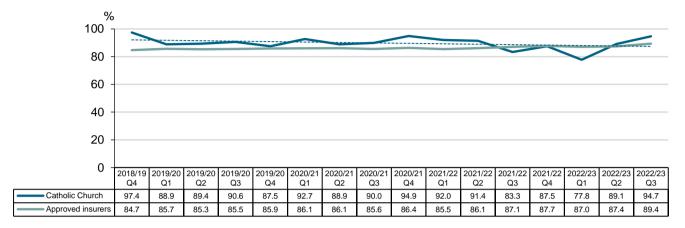

# Proportion (%) of insurer lodgement period within five working days for income claims by insurer received quarter - Catholic Church

#### Proportion of insurer lodgement within five working days for the last four insurer received quarters

|                 | 2021/22 Q4 | 2022/23 Q1 | 2022/23 Q2 | 2022/23 Q3 | Four     | quarters    |
|-----------------|------------|------------|------------|------------|----------|-------------|
|                 | %          | %          | %          | %          | Trend    | Performance |
| Allianz         | 89         | 89         | 89         | 90         |          |             |
| Catholic Church | 88         | 78         | 89         | 95         |          |             |
| GIO             | 88         | 87         | 87         | 87         | •        |             |
| Guild           | 76         | 56         | 69         | 57         | ▼        |             |
| CGU             | 88         | 84         | 82         | 85         |          |             |
| QBE             | 77         | 76         | 79         | 83         | <b>A</b> |             |
| WFI             | 80         | 71         | 81         | 83         |          |             |
| Zurich          | 84         | 86         | 89         | 88         | •        |             |
| ICWA            | 95         | 97         | 97         | 98         | •        |             |
| Insurer average | 88         | 87         | 87         | 89         |          |             |

### Proportion of insurer lodgement within five working days for the past four insurer received years

|                 | 2019/20<br>% | <b>2020/21</b><br>% | 2021/22<br>% | 2022/23 ytd<br>% | Fou<br>Trend* | ır years<br>Performance |
|-----------------|--------------|---------------------|--------------|------------------|---------------|-------------------------|
| Allianz         | 92           | 92                  | 88           | 90               |               |                         |
| Catholic Church | 89           | 92                  | 89           | 88               |               |                         |
| GIO             | 83           | 83                  | 84           | 87               | <b>A</b>      |                         |
| Guild           | 78           | 71                  | 63           | 61               | ▼             |                         |
| CGU             | 85           | 86                  | 85           | 84               |               |                         |
| QBE             | 79           | 79                  | 79           | 79               |               |                         |
| WFI             | 76           | 79                  | 79           | 78               | <b>A</b>      |                         |
| Zurich          | 88           | 85                  | 84           | 88               |               |                         |
| ICWA            | 88           | 90                  | 95           | 97               | <b>A</b>      |                         |
| Insurer average | 86           | 86                  | 87           | 88               |               |                         |