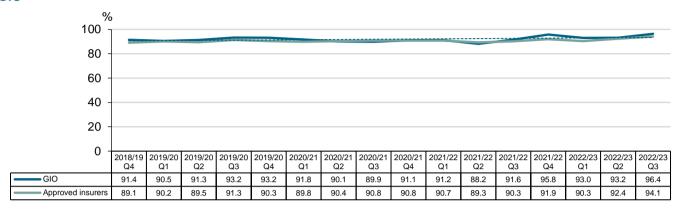

# Proportion (%) of insurer lodgement period within five working days for income claims by insurer received quarter - GIO

# 3.3.1 Individual insurer summary - GIO

| Claim activity                                                                      |                    | GIO                                  |                                    |                                     | Insur              | er total               |
|-------------------------------------------------------------------------------------|--------------------|--------------------------------------|------------------------------------|-------------------------------------|--------------------|------------------------|
|                                                                                     | Current<br>quarter | % change<br>from previous<br>quarter | Current<br>experience <sup>1</sup> | % of<br>approved<br>insurers        | Current<br>quarter | Current<br>experience¹ |
| Claim numbers                                                                       |                    |                                      |                                    |                                     |                    |                        |
| Total claim count                                                                   | 1,352              | 5.1                                  |                                    | 20.9                                | 6,468              |                        |
| Total active income claim count                                                     | 3,567              | -5.3                                 |                                    | 21.7                                | 16,450             |                        |
| Total closed claim count                                                            | 1,890              | 14.3                                 |                                    | 24.2                                | 7,808              |                        |
| Claim payments (\$m)                                                                |                    |                                      |                                    |                                     |                    |                        |
| Total claim payments                                                                | 65.6               | 2.6                                  |                                    | 22.8                                | 287.7              |                        |
| Claim payments - excl lump sums                                                     | 47.2               | 1.4                                  |                                    | 22.4                                | 211.1              |                        |
| Claim payments - lump sums                                                          | 18.3               | 5.8                                  |                                    | 24.0                                | 76.6               |                        |
| Claim management                                                                    |                    | GIO                                  |                                    |                                     | Insure             | r average              |
|                                                                                     | Current<br>quarter | % change<br>from previous<br>quarter | Current<br>experience <sup>1</sup> | Average<br>performance <sup>2</sup> | Current<br>quarter | Current<br>experience¹ |
| Proportion (%) of insurer lodgement within five working days                        | 87                 | 0.4                                  | •                                  | •                                   | 89                 |                        |
| Average insurer lodgement period (days)                                             | 3.2                | 4.2                                  | •                                  |                                     | 3.0                | •                      |
| Proportion (%) of income claims with initial liability decision made within 14 days | 96                 | 3.4                                  | •                                  | •                                   | 92                 |                        |
| Proportion (%) of income claims with initial liability decision made within 24 days | 96                 | 3.2                                  |                                    | •                                   | 94                 |                        |
| Number of income claims with initial liability decision made beyond 24 days         | 23                 | -52.1                                |                                    |                                     |                    |                        |
| Median claim duration (months)                                                      | 4.5                | -2.2                                 | •                                  | •                                   | 5.1                |                        |