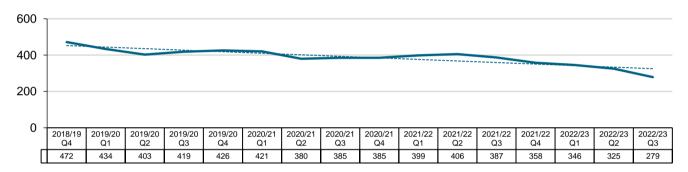

#### Total number of closed claims by initial finalisation quarter - Allianz

### Number of active income claims for the last four transaction quarters

|                 | 2021/22 Q4 | 2022/23 Q1 | 2022/23 Q2 | 2022/23 Q3 | Four quarter trend |
|-----------------|------------|------------|------------|------------|--------------------|
| Allianz         | 2,988      | 3,060      | 3,055      | 3,063      |                    |
| Catholic Church | 198        | 184        | 185        | 183        | ▼                  |
| GIO             | 3,732      | 3,668      | 3,768      | 3,567      |                    |
| Guild           | 103        | 100        | 105        | 105        |                    |
| CGU             | 2,751      | 2,633      | 2,585      | 2,472      | ▼                  |
| QBE             | 2,095      | 2,187      | 2,193      | 2,131      |                    |
| WFI             | 358        | 346        | 325        | 279        | ▼                  |
| Zurich          | 629        | 566        | 555        | 567        | ▼                  |
| ICWA            | 3,915      | 3,899      | 4,076      | 4,083      | •                  |
| Insurer total   | 16,769     | 16,643     | 16,847     | 16,450     |                    |

#### Number of active income claims for the past four transaction years

|                 | 2019/20 | 2020/21 | 2021/22 | 2022/23 ytd | Four year trend* |
|-----------------|---------|---------|---------|-------------|------------------|
| Allianz         | 4,832   | 5,604   | 5,111   | 4,713       | <b>A</b>         |
| Catholic Church | 305     | 320     | 369     | 287         | <b>A</b>         |
| GIO             | 5,163   | 5,574   | 6,291   | 5,573       | <b>A</b>         |
| Guild           | 184     | 198     | 215     | 177         | <b>A</b>         |
| CGU             | 4,675   | 4,880   | 4,923   | 3,999       |                  |
| QBE             | 4,113   | 3,810   | 3,866   | 3,383       |                  |
| WFI             | 783     | 747     | 702     | 497         | ▼                |
| Zurich          | 1,142   | 1,034   | 1,067   | 874         | ▼                |
| ICWA            | 6,571   | 6,907   | 6,968   | 5,950       | <b>A</b>         |
| Insurer total   | 27,768  | 29,074  | 29,512  | 25,453      | <b>A</b>         |