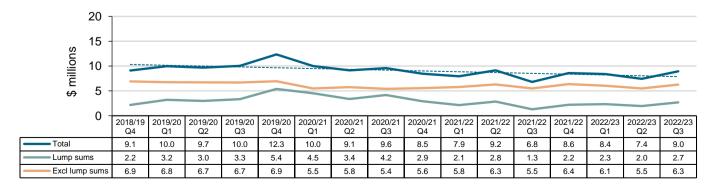

3,550  | 24,368  | 24,281  | 6,150   | 6,195 | 6,468 | n/a |
| Accepted claims          | 22,957        | 21,655  | 22,379  | 22,039  | 5,548   | 5,640 | 5,806 | n/a |
| Disallowed claims        | 1,168         | 1,152   | 1,119   | 1,336   | 330     | 316   | 257   | n/a |
| Pended claims            | 62            | 27      | 35      | 88      | 60      | 79    | 280   | n/a |
| Other claims             | 806           | 716     | 835     | 818     | 212     | 160   | 125   | n/a |

## 3.9.3 Claim activity - Zurich

#### Total number of claims by insurer received quarter - Zurich



### Total number of active income claims by transaction quarter - Zurich



#### Total number of closed claims by initial finalisation quarter - Zurich



#### Total payments by transaction quarter - Zurich



## 3.9.4 Claim management - Zurich

# Proportion (%) of insurer lodgement period within five working days for income claims by insurer received quarter - Zurich



#### Average insurer lodgement period for income claims by insurer received quarter - Zurich



# Proportion (%) of income claims with initial liability decision made within 14 days by insurer received quarter - Zurich



## 3.9.4 Claim management - Zurich

# Proportion (%) of income claims with initial liability decision made within 24 days by insurer received quarter - Zurich



# Number of income claims with initial liability decision made beyond 24 days by insurer received quarter - Zurich



### Median claim duration (months) by initial finalisation quarter - Zurich



## 3.10.1 Individual insurer summary - former insurer