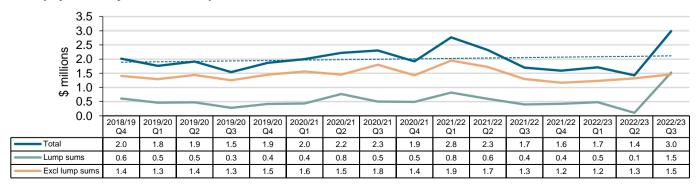

#### **Total payments by transaction guarter - Catholic Church**

### Total payments for the last four transaction quarters

|                 | 2021/22 Q4<br>\$m | 2022/23 Q1<br>\$m | 2022/23 Q2<br>\$m | 2022/23 Q3<br>\$m | Four quarter trend |
|-----------------|-------------------|-------------------|-------------------|-------------------|--------------------|
| Allianz         | 48.7              | 52.3              | 52.7              | 50.3              |                    |
| Catholic Church | 1.6               | 1.7               | 1.4               | 3.0               | <b>A</b>           |
| GIO             | 64.2              | 62.5              | 63.9              | 65.6              |                    |
| Guild           | 1.3               | 0.7               | 1.3               | 1.1               | ▼                  |
| CGU             | 49.5              | 49.6              | 48.4              | 43.3              | ▼                  |
| QBE             | 38.4              | 38.9              | 44.9              | 47.4              |                    |
| WFI             | 5.1               | 4.6               | 5.8               | 4.1               | ▼                  |
| Zurich          | 8.6               | 8.4               | 7.4               | 9.0               |                    |
| ICWA            | 54.4              | 56.7              | 65.7              | 64.0              | <b>A</b>           |
| Insurer total   | 271.7             | 275.4             | 291.7             | 287.7             |                    |

### Total payments for the past four transaction years

|                 | 2019/20<br>\$m | 2020/21<br>\$m | 2021/22<br>\$m | 2022/23 ytd<br>\$m | Four year trend* |
|-----------------|----------------|----------------|----------------|--------------------|------------------|
| Allianz         | 173.1          | 181.5          | 193.6          | 155.3              | <b>A</b>         |
| Catholic Church | 7.1            | 8.4            | 8.4            | 6.1                | <b>A</b>         |
| GIO             | 183.8          | 204.4          | 229.9          | 191.9              | <b>A</b>         |
| Guild           | 3.2            | 4.3            | 5.1            | 3.2                | <b>A</b>         |
| CGU             | 171.4          | 182.9          | 205.7          | 141.3              | <b>A</b>         |
| QBE             | 163.2          | 157.2          | 163.2          | 131.3              | <b>A</b>         |
| WFI             | 26.7           | 24.2           | 20.5           | 14.5               | ▼                |
| Zurich          | 42.1           | 37.2           | 32.5           | 24.8               | ▼                |
| ICWA            | 196.0          | 208.1          | 238.3          | 186.4              | <b>A</b>         |
| Insurer total   | 966.5          | 1,008.3        | 1,097.2        | 854.8              |                  |