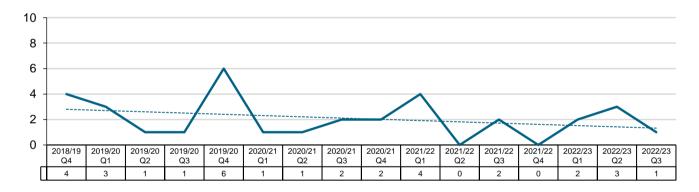

# Number of income claims with initial liability decision made beyond 24 days by insurer received quarter - Allianz