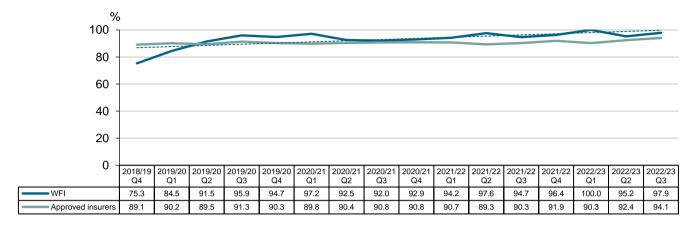

# Proportion (%) of income claims with initial liability decision made within 14 days by insurer received quarter - Allianz