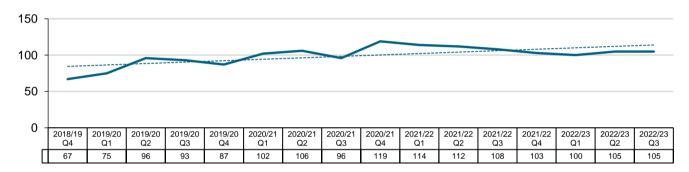

tal claims                          | 24,993        | 23,550  | 24,368  | 24,281  | 6,150   | 6,195 | 6,468 | n/a |  |  |
| Accepted claims                       | 22,957        | 21,655  | 22,379  | 22,039  | 5,548   | 5,640 | 5,806 | n/a |  |  |
| Disallowed claims                     | 1,168         | 1,152   | 1,119   | 1,336   | 330     | 316   | 257   | n/a |  |  |
| Pended claims                         | 62            | 27      | 35      | 88      | 60      | 79    | 280   | n/a |  |  |
| Other claims                          | 806           | 716     | 835     | 818     | 212     | 160   | 125   | n/a |  |  |

# 3.4.3 Claim activity - Guild

#### Total number of claims by insurer received quarter - Guild



#### Total number of active income claims by transaction quarter - Guild



### Total number of closed claims by initial finalisation quarter - Guild



#### Total payments by transaction quarter - Guild



### 3.4.4 Claim management - Guild

# Proportion (%) of insurer lodgement period within five working days for income claims by insurer received quarter - Guild



#### Average insurer lodgement period for income claims by insurer received quarter - Guild



# Proportion (%) of income claims with initial liability decision made within 14 days by insurer received quarter - Guild



## 3.4.4 Claim management - Guild

## Proportion (%) of income claims with initial liability decision made within 24 days by insurer received quarter - Guild



# Number of income claims with initial liability decision made beyond 24 days by insurer received quarter - Guild



### Me