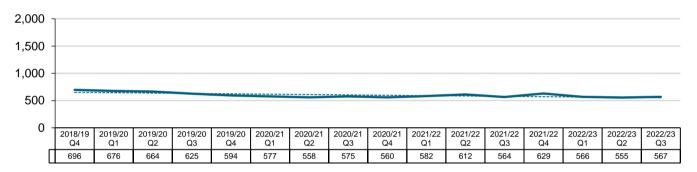

## 2.1.3 Number of active income claims

### Number of active income claims for the last four transaction quarters

|                 | 2021/22 Q4 | 2022/23 Q1 | 2022/23 Q2 | 2022/23 Q3 | Four quarter trend |
|-----------------|------------|------------|------------|------------|--------------------|
| Allianz         | 2,988      | 3,060      | 3,055      | 3,063      |                    |
| Catholic Church | 198        | 184        | 185        | 183        | ▼                  |
| GIO             | 3,732      | 3,668      | 3,768      | 3,567      |                    |
| Guild           | 103        | 100        | 105        | 105        |                    |
| CGU             | 2,751      | 2,633      | 2,585      | 2,472      | ▼                  |
| QBE             | 2,095      | 2,187      | 2,193      | 2,131      |                    |
| WFI             | 358        | 346        | 325        | 279        | ▼                  |
| Zurich          | 629        | 566        | 555        | 567        | ▼                  |
| ICWA            | 3,915      | 3,899      | 4,076      | 4,083      | •                  |
| Insurer total   | 16,769     | 16,643     | 16,847     | 16,450     |                    |

#### Number of active income claims for the past four transaction years

|                 | 2019/20 | 2020/21 | 2021/22 | 2022/23 ytd | Four year trend* |
|-----------------|---------|---------|---------|-------------|------------------|
| Allianz         | 4,832   | 5,604   | 5,111   | 4,713       | <b>A</b>         |
| Catholic Church | 305     | 320     | 369     | 287         | <b>A</b>         |
| GIO             | 5,163   | 5,574   | 6,291   | 5,573       | <b>A</b>         |
| Guild           | 184     | 198     | 215     | 177         | <b>A</b>         |
| CGU             | 4,675   | 4,880   | 4,923   | 3,999       |                  |
| QBE             | 4,113   | 3,810   | 3,866   | 3,383       |                  |
| WFI             | 783     | 747     | 702     | 497         | ▼                |
| Zurich          | 1,142   | 1,034   | 1,067   | 874         | ▼                |
| ICWA            | 6,571   | 6,907   | 6,968   | 5,950       | <b>A</b>         |
| Insurer total   | 27,768  | 29,074  | 29,512  | 25,453      | <b>A</b>         |

<sup>\*</sup>Four year trend includes the reporting quarter and the same quarter in each previous year.