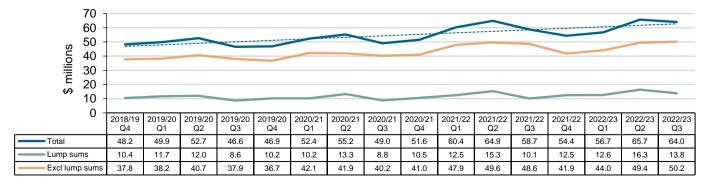

# 2.1.7 Total claim payments

### Total payments for the last four transaction quarters

|                 | 2021/22 Q4<br>\$m | 2022/23 Q1<br>\$m | 2022/23 Q2<br>\$m | 2022/23 Q3<br>\$m | Four quarter trend |
|-----------------|-------------------|-------------------|-------------------|-------------------|--------------------|
| Allianz         | 48.7              | 52.3              | 52.7              | 50.3              |                    |
| Catholic Church | 1.6               | 1.7               | 1.4               | 3.0               | <b>A</b>           |
| GIO             | 64.2              | 62.5              | 63.9              | 65.6              |                    |
| Guild           | 1.3               | 0.7               | 1.3               | 1.1               | ▼                  |
| CGU             | 49.5              | 49.6              | 48.4              | 43.3              | ▼                  |
| QBE             | 38.4              | 38.9              | 44.9              | 47.4              |                    |
| WFI             | 5.1               | 4.6               | 5.8               | 4.1               | ▼                  |
| Zurich          | 8.6               | 8.4               | 7.4               | 9.0               |                    |
| ICWA            | 54.4              | 56.7              | 65.7              | 64.0              | <b>A</b>           |
| Insurer total   | 271.7             | 275.4             | 291.7             | 287.7             |                    |

### Total payments for the past four transaction years

|                 | 2019/20<br>\$m | 2020/21<br>\$m | 2021/22<br>\$m | 2022/23 ytd<br>\$m | Four year trend* |
|-----------------|----------------|----------------|----------------|--------------------|------------------|
| Allianz         | 173.1          | 181.5          | 193.6          | 155.3              | <b>A</b>         |
| Catholic Church | 7.1            | 8.4            | 8.4            | 6.1                | <b>A</b>         |
| GIO             | 183.8          | 204.4          | 229.9          | 191.9              | <b>A</b>         |
| Guild           | 3.2            | 4.3            | 5.1            | 3.2                | <b>A</b>         |
| CGU             | 171.4          | 182.9          | 205.7          | 141.3              | <b>A</b>         |
| QBE             | 163.2          | 157.2          | 163.2          | 131.3              | <b>A</b>         |
| WFI             | 26.7           | 24.2           | 20.5           | 14.5               | ▼                |
| Zurich          | 42.1           | 37.2           | 32.5           | 24.8               | ▼                |
| ICWA            | 196.0          | 208.1          | 238.3          | 186.4              | <b>A</b>         |
| Insurer total   | 966.5          | 1,008.3        | 1,097.2        | 854.8              |                  |