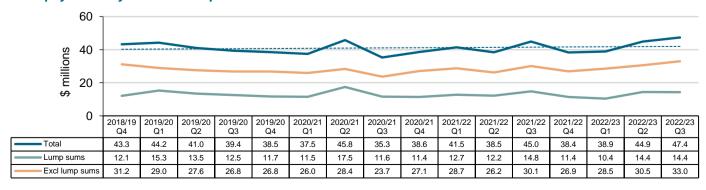

#### **Total payments by transaction guarter - Allianz**

### Total payments for the last four transaction quarters

|                 | 2021/22 Q4<br>\$m | 2022/23 Q1<br>\$m | 2022/23 Q2<br>\$m | 2022/23 Q3<br>\$m | Four quarter trend |
|-----------------|-------------------|-------------------|-------------------|-------------------|--------------------|
| Allianz         | 48.7              | 52.3              | 52.7              | 50.3              |                    |
| Catholic Church | 1.6               | 1.7               | 1.4               | 3.0               | <b>A</b>           |
| GIO             | 64.2              | 62.5              | 63.9              | 65.6              |                    |
| Guild           | 1.3               | 0.7               | 1.3               | 1.1               | ▼                  |
| CGU             | 49.5              | 49.6              | 48.4              | 43.3              | ▼                  |
| QBE             | 38.4              | 38.9              | 44.9              | 47.4              |                    |
| WFI             | 5.1               | 4.6               | 5.8               | 4.1               | ▼                  |
| Zurich          | 8.6               | 8.4               | 7.4               | 9.0               |                    |
| ICWA            | 54.4              | 56.7              | 65.7              | 64.0              | <b>A</b>           |
| Insurer total   | 271.7             | 275.4             | 291.7             | 287.7             |                    |

### Total payments for the past four transaction years

|                 | 2019/20<br>\$m | 2020/21<br>\$m | 2021/22<br>\$m | 2022/23 ytd<br>\$m | Four year trend* |
|-----------------|----------------|----------------|----------------|--------------------|------------------|
| Allianz         | 173.1          | 181.5          | 193.6          | 155.3              | <b>A</b>         |
| Catholic Church | 7.1            | 8.4            | 8.4            | 6.1                | <b>A</b>         |
| GIO             | 183.8          | 204.4          | 229.9          | 191.9              | <b>A</b>         |
| Guild           | 3.2            | 4.3            | 5.1            | 3.2                | <b>A</b>         |
| CGU             | 171.4          | 182.9          | 205.7          | 141.3              | <b>A</b>         |
| QBE             | 163.2          | 157.2          | 163.2          | 131.3              | <b>A</b>         |
| WFI             | 26.7           | 24.2           | 20.5           | 14.5               | ▼                |
| Zurich          | 42.1           | 37.2           | 32.5           | 24.8               | ▼                |
| ICWA            | 196.0          | 208.1          | 238.3          | 186.4              | <b>A</b>         |
| Insurer total   | 966.5          | 1,008.3        | 1,097.2        | 854.8              |                  |