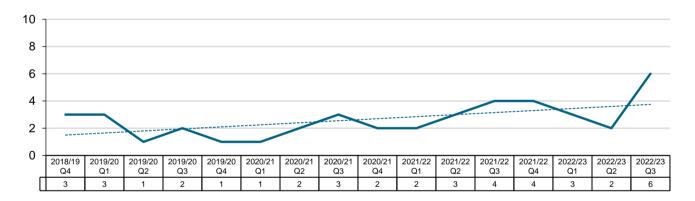

# Number of income claims with initial liability decision made beyond 24 days by insurer received quarter - Allianz

# Number of income claims with initial liability decision made beyond 24 days for the last four insurer received quarters

|                 | 2021/22 Q4<br>N | 2022/23 Q1<br>N | 2022/23 Q2<br>N | 2022/23 Q3<br>N | Four quarter total | % of insurer total |
|-----------------|-----------------|-----------------|-----------------|-----------------|--------------------|--------------------|
| Allianz         | 70              | 69              | 52              | 54              | 245                | 24%                |
| Catholic Church | 3               | 7               | 6               | 5               | 21                 | 2%                 |
| GIO             | 30              | 50              | 48              | 23              | 151                | 15%                |
| Guild           | 0               | 2               | 3               | 1               | 6                  | 1%                 |
| CGU             | 40              | 60              | 40              | 29              | 169                | 17%                |
| QBE             | 36              | 35              | 35              | 10              | 116                | 11%                |
| WFI             | 2               | 0               | 3               | 1               | 6                  | 1%                 |
| Zurich          | 4               | 3               | 2               | 6               | 15                 | 1%                 |
| ICWA            | 73              | 100             | 64              | 51              | 288                | 28%                |
| Insurer total   | 258             | 326             | 253             | 180             | 1,017              | 100%               |

# Number of income claims with initial liability decision made beyond 24 days for the past four insurer received years

|                 | 2019/20<br>N | 2020/21<br>N | 2021/22<br>N | 2022/23 ytd<br>N | Four year*<br>total | % of insurer total |
|-----------------|--------------|--------------|--------------|------------------|---------------------|--------------------|
| Allianz         | 258          | 231          | 254          | 175              | 918                 | 19%                |
| Catholic Church | 19           | 12           | 10           | 18               | 59                  | 1%                 |
| GIO             | 213          | 281          | 258          | 121              | 873                 | 18%                |
| Guild           | 11           | 6            | 6            | 6                | 29                  | 1%                 |
| CGU             | 222          | 245          | 201          | 129              | 797                 | 17%                |
| QBE             | 137          | 150          | 162          | 80               | 529                 | 11%                |
| WFI             | 26           | 21           | 12           | 4                | 63                  | 1%                 |
| Zurich          | 7            | 8            | 13           | 11               | 39                  | 1%                 |
| ICWA            | 399          | 410          | 391          | 215              | 1,415               | 30%                |
| Insurer total   | 1,292        | 1,364        | 1,307        | 759              | 4,722               | 100%               |