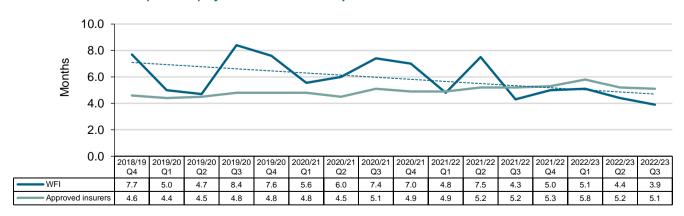

## 2.2.6 Median claim duration

#### Median claim duration for the last four initial finalisation quarters

|                 | 2021/22 Q4 | 2022/23 Q1 | 2022/23 Q2 | 2022/23 Q3 | Four     | quarters    |
|-----------------|------------|------------|------------|------------|----------|-------------|
|                 | months     | months     | months     | months     | Trend    | Performance |
|                 |            |            |            |            | _        |             |
| Allianz         | 5.7        | 6.2        | 5.5        | 5.4        | <b>V</b> |             |
| Catholic Church | 4.9        | 6.8        | 5.9        | 5.6        | <b>A</b> |             |
| GIO             | 4.8        | 4.8        | 4.6        | 4.5        | ▼        |             |
| Guild           | 1.8        | 2.1        | 2.5        | 2.4        | <b>A</b> |             |
| CGU             | 4.6        | 5.3        | 4.4        | 4.8        |          |             |
| QBE             | 4.7        | 5.6        | 5.3        | 5.1        | <b>A</b> |             |
| WFI             | 5.0        | 5.1        | 4.4        | 3.9        | ▼        |             |
| Zurich          | 6.9        | 8.0        | 8.8        | 6.2        | ▼        |             |
| ICWA            | 6.2        | 6.7        | 6.1        | 5.7        | ▼        |             |
| Insurer median  | 5.3        | 5.8        | 5.2        | 5.1        |          |             |

### Median claim duration for the past four initial finalisation years

|                 | 2019/20 | 2020/21 | 2021/22 | 2022/23 ytd | For      | ur years    |
|-----------------|---------|---------|---------|-------------|----------|-------------|
|                 | months  | months  | months  | months      | Trend*   | Performance |
| Allianz         | 4.7     | 5.0     | 5.6     | 5.7         |          |             |
| Catholic Church | 3.7     | 5.4     | 5.5     | 5.9         | _<br>_   |             |
| GIO             | 3.8     | 4.0     | 4.6     | 4.6         | <b>A</b> |             |
| Guild           | 2.9     | 3.2     | 2.7     | 2.4         | ▼        |             |
| CGU             | 4.1     | 4.4     | 4.5     | 4.7         | <b>A</b> |             |
| QBE             | 4.8     | 4.8     | 4.5     | 5.4         |          |             |
| WFI             | 5.8     | 7.0     | 5.3     | 4.4         | ▼        |             |
| Zurich          | 6.8     | 8.7     | 7.5     | 7.2         | ▼        |             |
| ICWA            | 5.3     | 5.3     | 6.0     | 6.1         | •        |             |
| Insurer median  | 4.6     | 4.8     | 5.1     | 5.4         | <b>A</b> |             |

<sup>\*</sup>Trend is measured including the reporting quarter and the same quarter in each previous year.