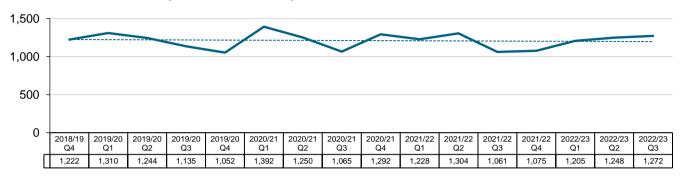

|         |         |         | Q1      | Q2    | Q3    | Q4  |
| Claim numbers by current | t claim stat | us      |         |         |         |       |       |     |
| Total claims             | 24,993       | 23,550  | 24,368  | 24,281  | 6,150   | 6,195 | 6,468 | n/a |
| Accepted claims          | 22,957       | 21,655  | 22,379  | 22,039  | 5,548   | 5,640 | 5,806 | n/a |
| Disallowed claims        | 1,168        | 1,152   | 1,119   | 1,336   | 330     | 316   | 257   | n/a |
| Pended claims            | 62           | 27      | 35      | 88      | 60      | 79    | 280   | n/a |
| Other claims             | 806          | 716     | 835     | 818     | 212     | 160   | 125   | n/a |

## 3.6.3 Claim activity - ICWA

#### Total number of claims by insurer received quarter - ICWA



### Total number of active income claims by transaction quarter - ICWA



### Total number of closed claims by initial finalisation quarter - ICWA



#### Total payments by transaction guarter - ICWA



## 3.6.4 Claim management - ICWA

# Proportion (%) of insurer lodgement period within five working days for income claims by insurer received quarter - ICWA



### Average insurer lodgement period for income claims by insurer received quarter - ICWA



# Proportion (%) of income claims with initial liability decision made within 14 days by insurer received quarter - ICWA



## 3.6.4 Claim management - ICWA

# Proportion of income claims with initial liability decision made within 24 days by insurer received quarter - ICWA



# Number of income claims with initial liability decision made b