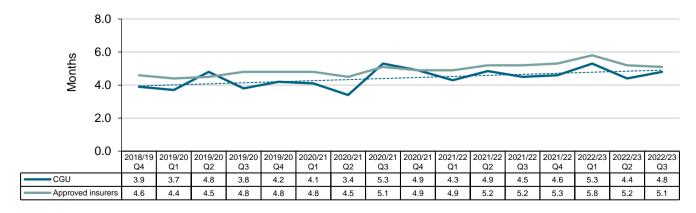

inalisation quarter - CGU



#### Total payments by transaction guarter - CGU



## 3.5.4 Claim management - CGU

# Proportion (%) of insurer lodgement period within five working days for income claims by insurer received quarter - CGU



### Average insurer lodgement period for income claims by insurer received quarter - CGU



# Proportion (%) of income claims with initial liability decision made within 14 days by insurer received quarter - CGU



## 3.5.4 Claim management - CGU

## Proportion (%) of income claims with initial liability decision made within 24 days by insurer received quarter - CGU



# Number of income claims with initial liability decision made beyond 24 days by insurer received quarter - CGU



### Median claim duration (months) by initial finalisation quarter - CGU



## 3.6.1 Individual insurer summary - ICWA

| Claim activity                                                                      |                    | ICWA                                 |                                    |                                     | Insu               | er total                           |
|-------------------------------------------------------------------------------------|--------------------|--------------------------------------|------------------------------------|-------------------------------------|--------------------|------------------------------------|
|                                                                                     | Current<br>quarter | % change<br>from previous<br>quarter | Current experience <sup>1</sup>    | % of<br