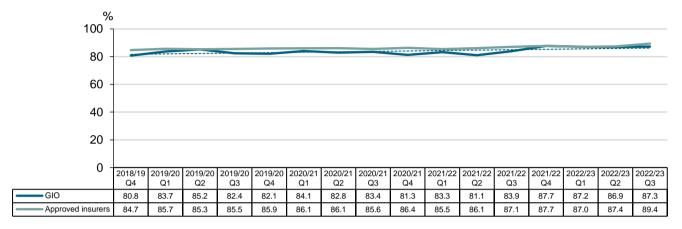

# Proportion (%) of insurer lodgement period within five working days for income claims by insurer received quarter - GIO

# 3.3.1 Individual insurer summary - GIO

| Claim activity                                                                      |                    | GIO                                  |                                    |                                     | Insur              | er total               |
|-------------------------------------------------------------------------------------|--------------------|--------------------------------------|------------------------------------|-------------------------------------|--------------------|------------------------|
|                                                                                     | Current<br>quarter | % change<br>from previous<br>quarter | Current<br>experience <sup>1</sup> | % of<br>approved<br>insurers        | Current<br>quarter | Current<br>experience¹ |
| Claim numbers                                                                       |                    |                                      |                                    |                                     |                    |                        |
| Total claim count                                                                   | 1,352              | 5.1                                  |                                    | 20.9                                | 6,468              |                        |
| Total active income claim count                                                     | 3,567              | -5.3                                 |                                    | 21.7                                | 16,450             |                        |
| Total closed claim count                                                            | 1,890              | 14.3                                 |                                    | 24.2                                | 7,808              |                        |
| Claim payments (\$m)                                                                |                    |                                      |                                    |                                     |                    |                        |
| Total claim payments                                                                | 65.6               | 2.6                                  |                                    | 22.8                                | 287.7              |                        |
| Claim payments - excl lump sums                                                     | 47.2               | 1.4                                  |                                    | 22.4                                | 211.1              |                        |
| Claim payments - lump sums                                                          | 18.3               | 5.8                                  |                                    | 24.0                                | 76.6               |                        |
| Claim management                                                                    |                    | GIO                                  |                                    |                                     | Insure             | r average              |
|                                                                                     | Current<br>quarter | % change<br>from previous<br>quarter | Current<br>experience <sup>1</sup> | Average<br>performance <sup>2</sup> | Current<br>quarter | Current<br>experience¹ |
| Proportion (%) of insurer lodgement within five working days                        | 87                 | 0.4                                  | •                                  | •                                   | 89                 |                        |
| Average insurer lodgement period (days)                                             | 3.2                | 4.2                                  | •                                  |                                     | 3.0                | •                      |
| Proportion (%) of income claims with initial liability decision made within 14 days | 96                 | 3.4                                  | •                                  | •                                   | 92                 |                        |
| Proportion (%) of income claims with initial liability decision made within 24 days | 96                 | 3.2                                  |                                    | •                                   | 94                 |                        |
| Number of income claims with initial liability decision made beyond 24 days         | 23                 | -52.1                                |                                    |                                     |                    |                        |
| Median claim duration (months)                                                      | 4.5                | -2.2                                 | •                                  | •                                   | 5.1                |                        |