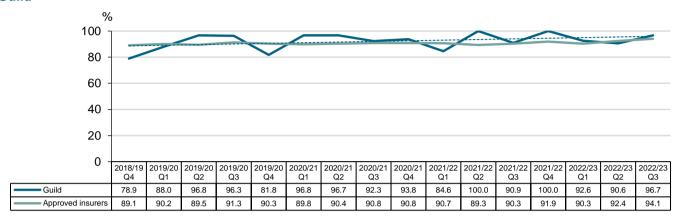

# Proportion (%) of income claims with initial liability decision made within 14 days by insurer received quarter - Allianz