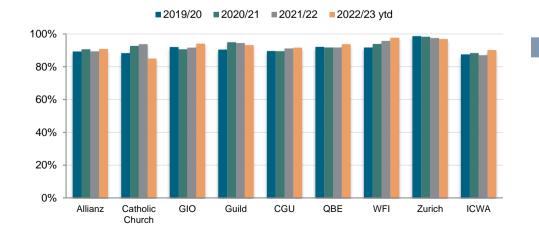

## 2.2.4 Proportion of income claims with initial liability decision made within 24 days

# Proportion of income claims with initial liability decision made within 24 days for the last four insurer received quarters

|                 | 2021/22 Q4 | 2022/23 Q1 | 2022/23 Q2 | 2022/23 Q3 | Four     | quarters    |
|-----------------|------------|------------|------------|------------|----------|-------------|
|                 | %          | %          | %          | %          | Trend    | Performance |
| Allianz         | 88         | 90         | 92         | 92         | •        |             |
| Catholic Church | 93         | 81         | 87         | 87         | ▼        |             |
| GIO             | 96         | 93         | 93         | 96         | •        |             |
| Guild           | 100        | 93         | 91         | 97         | •        |             |
| CGU             | 92         | 89         | 92         | 94         | •        |             |
| QBE             | 92         | 92         | 93         | 97         | <b>A</b> |             |
| WFI             | 96         | 100        | 95         | 98         | •        |             |
| Zurich          | 97         | 97         | 98         | 95         | •        |             |
| ICWA            | 89         | 87         | 91         | 93         | •        |             |
| Insurer average | 92         | 90         | 92         | 94         |          |             |

# Proportion of income claims with initial liability decision made within 24 days for the last four insurer received years

|                 | 2019/20 | 2020/21 | 2021/22 | 2022/23 ytd | Fou    | ır years    |
|-----------------|---------|---------|---------|-------------|--------|-------------|
|                 | %       | %       | %       | %           | Trend* | Performance |
| Allianz         | 89      | 91      | 89      | 91          |        |             |
| Catholic Church | 88      | 93      | 94      | 85          |        |             |
| GIO             | 92      | 91      | 92      | 94          |        |             |
| Guild           | 91      | 95      | 94      | 93          |        |             |
| CGU             | 90      | 90      | 91      | 92          |        |             |
| QBE             | 92      | 92      | 92      | 94          |        |             |
| WFI             | 92      | 94      | 96      | 98          |        |             |
| Zurich          | 99      | 98      | 98      | 97          | -      |             |
| ICWA            | 88      | 88      | 87      | 90          | -      |             |
| Insurer average | 90      | 90      | 91      | 92          |        |             |

<sup>\*</sup>Trend is measured including the reporting quarter and the same quarter in each previous year.