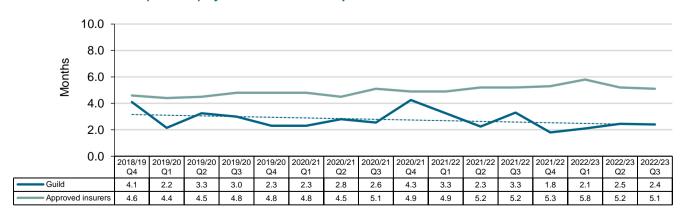

Guild



#### Total payments by transaction quarter - Guild



### 3.4.4 Claim management - Guild

# Proportion (%) of insurer lodgement period within five working days for income claims by insurer received quarter - Guild



#### Average insurer lodgement period for income claims by insurer received quarter - Guild



# Proportion (%) of income claims with initial liability decision made within 14 days by insurer received quarter - Guild



## 3.4.4 Claim management - Guild

## Proportion (%) of income claims with initial liability decision made within 24 days by insurer received quarter - Guild



# Number of income claims with initial liability decision made beyond 24 days by insurer received quarter - Guild



### Median claim duration (months) by initial finalisation quarter - Guild



## 3.5.1 Individual insurer summary - CGU

| Claim activity                                                                      |                    | CGU                                  |                                    |                              | Insu               | rer total                          |
|-------------------------------------------------------------------------------------|--------------------|--------------------------------------|------------------------------------|------------------------------|--------------------|------------------------------------|
|                                                                                     | Current<br>quarter | % change<br>from previous<br>quarter | Current<br>experience <sup>1</sup> | % of<br>approved<br>in