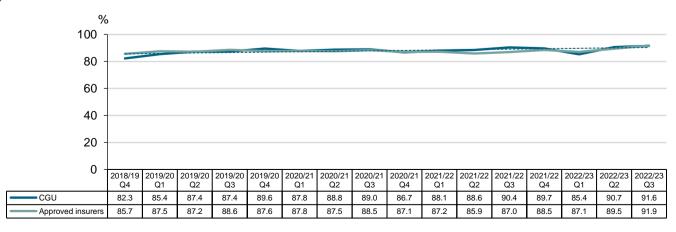

# Proportion (%) of income claims with initial liability decision made within 14 days by insurer received quarter - Allianz