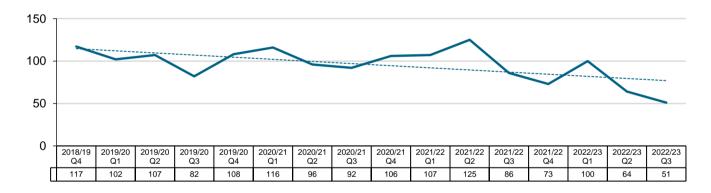

## 2.2.5 Number of income claims with initial liability decision made beyond 24 days

# Number of income claims with initial liability decision made beyond 24 days for the last four insurer received quarters

|                 | 2021/22 Q4<br>N | 2022/23 Q1<br>N | 2022/23 Q2<br>N | 2022/23 Q3<br>N | Four quarter total | % of insurer total |
|-----------------|-----------------|-----------------|-----------------|-----------------|--------------------|--------------------|
| Allianz         | 70              | 69              | 52              | 54              | 245                | 24%                |
| Catholic Church | 3               | 7               | 6               | 5               | 21                 | 2%                 |
| GIO             | 30              | 50              | 48              | 23              | 151                | 15%                |
| Guild           | 0               | 2               | 3               | 1               | 6                  | 1%                 |
| CGU             | 40              | 60              | 40              | 29              | 169                | 17%                |
| QBE             | 36              | 35              | 35              | 10              | 116                | 11%                |
| WFI             | 2               | 0               | 3               | 1               | 6                  | 1%                 |
| Zurich          | 4               | 3               | 2               | 6               | 15                 | 1%                 |
| ICWA            | 73              | 100             | 64              | 51              | 288                | 28%                |
| Insurer total   | 258             | 326             | 253             | 180             | 1,017              | 100%               |

# Number of income claims with initial liability decision made beyond 24 days for the past four insurer received years

|                 | 2019/20<br>N | 2020/21<br>N | 2021/22<br>N | 2022/23 ytd<br>N | Four year*<br>total | % of insurer total |
|-----------------|--------------|--------------|--------------|------------------|---------------------|--------------------|
| Allianz         | 258          | 231          | 254          | 175              | 918                 | 19%                |
| Catholic Church | 19           | 12           | 10           | 18               | 59                  | 1%                 |
| GIO             | 213          | 281          | 258          | 121              | 873                 | 18%                |
| Guild           | 11           | 6            | 6            | 6                | 29                  | 1%                 |
| CGU             | 222          | 245          | 201          | 129              | 797                 | 17%                |
| QBE             | 137          | 150          | 162          | 80               | 529                 | 11%                |
| WFI             | 26           | 21           | 12           | 4                | 63                  | 1%                 |
| Zurich          | 7            | 8            | 13           | 11               | 39                  | 1%                 |
| ICWA            | 399          | 410          | 391          | 215              | 1,415               | 30%                |
| Insurer total   | 1,292        | 1,364        | 1,307        | 759              | 4,722               | 100%               |

<sup>\*</sup>Four year total measured including the reporting quarter and each previous full years.