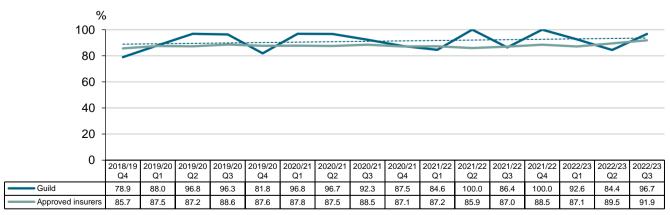

# Proportion (%) of insurer lodgement period within five working days for income claims by insurer received quarter - Allianz