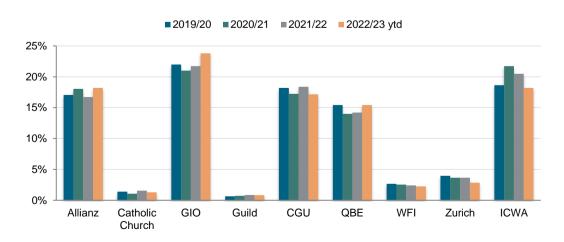

### Number of new claims for the past four insurer received years

|                 | 2019/20 | 2020/21 | 2021/22 | 2022/23 ytd | Four year trend* |
|-----------------|---------|---------|---------|-------------|------------------|
| Allianz         | 4,448   | 4,562   | 4,552   | 3,826       | <b>A</b>         |
| Catholic Church | 347     | 336     | 328     | 250         |                  |
| GIO             | 5,174   | 5,720   | 5,569   | 3,977       | <b>A</b>         |
| Guild           | 187     | 194     | 190     | 163         | <b>A</b>         |
| CGU             | 4,066   | 4,183   | 4,109   | 3,122       | ▼                |
| QBE             | 3,117   | 3,107   | 3,539   | 2,749       |                  |
| WFI             | 525     | 531     | 473     | 342         | ▼                |
| Zurich          | 945     | 736     | 853     | 659         | ▼                |
| ICWA            | 4,741   | 4,999   | 4,668   | 3,725       | <b>A</b>         |
| Insurer total   | 23,550  | 24,368  | 24,281  | 18,813      | <b>A</b>         |

<sup>\*</sup>Four year trend includes the reporting quarter and the same quarter in each previous year.