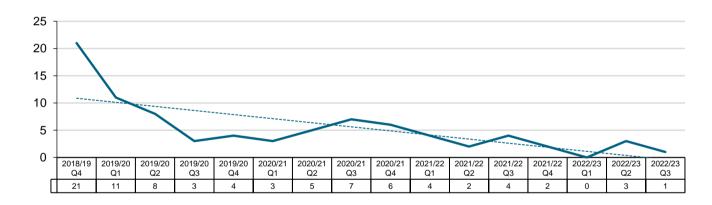

# Number of income claims with initial liability decision made beyond 24 days by insurer received quarter - Allianz