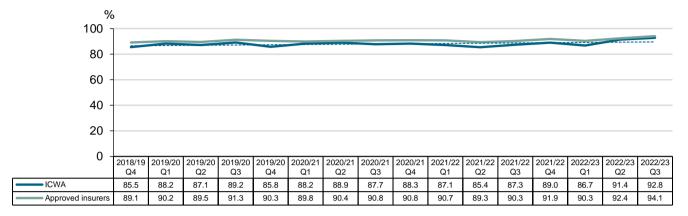

## 2.2.4 Proportion of income claims with initial liability decision made within 24 days

# Proportion of income claims with initial liability decision made within 24 days for the last four insurer received quarters

|                 | 2021/22 Q4 | 2022/23 Q1 | 2022/23 Q2 | 2022/23 Q3 | Four     | quarters    |
|-----------------|------------|------------|------------|------------|----------|-------------|
|                 | %          | %          | %          | %          | Trend    | Performance |
| Allianz         | 88         | 90         | 92         | 92         | •        |             |
| Catholic Church | 93         | 81         | 87         | 87         | ▼        |             |
| GIO             | 96         | 93         | 93         | 96         | •        |             |
| Guild           | 100        | 93         | 91         | 97         | •        |             |
| CGU             | 92         | 89         | 92         | 94         | •        |             |
| QBE             | 92         | 92         | 93         | 97         | <b>A</b> |             |
| WFI             | 96         | 100        | 95         | 98         | •        |             |
| Zurich          | 97         | 97         | 98         | 95         | •        |             |
| ICWA            | 89         | 87         | 91         | 93         | •        |             |
| Insurer average | 92         | 90         | 92         | 94         |          |             |

# Proportion of income claims with initial liability decision made within 24 days for the last four insurer received years

|                 | 2019/20 | 2020/21 | 2021/22 | 2022/23 ytd | Fou    | ır years    |
|-----------------|---------|---------|---------|-------------|--------|-------------|
|                 | %       | %       | %       | %           | Trend* | Performance |
| Allianz         | 89      | 91      | 89      | 91          |        |             |
| Catholic Church | 88      | 93      | 94      | 85          |        |             |
| GIO             | 92      | 91      | 92      | 94          |        |             |
| Guild           | 91      | 95      | 94      | 93          |        |             |
| CGU             | 90      | 90      | 91      | 92          |        |             |
| QBE             | 92      | 92      | 92      | 94          |        |             |
| WFI             | 92      | 94      | 96      | 98          |        |             |
| Zurich          | 99      | 98      | 98      | 97          | -      |             |
| ICWA            | 88      | 88      | 87      | 90          | -      |             |
| Insurer average | 90      | 90      | 91      | 92          |        |             |

<sup>\*</sup>Trend is measured including the reporting quarter and the same quarter in each previous year.