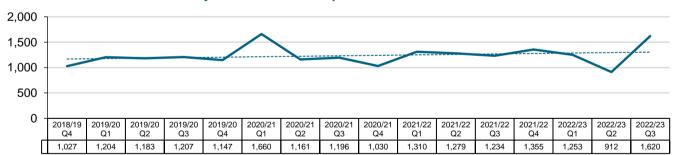

## 2.1.5 Number of closed claims

### Number of closed claims for the last four finalisation quarters

|                 | 2021/22 Q4 | 2022/23 Q1 | 2022/23 Q2 | 2022/23 Q3 | Four quarter trend |
|-----------------|------------|------------|------------|------------|--------------------|
| Allianz         | 1,026      | 1,110      | 1,376      | 1,300      |                    |
| Catholic Church | 87         | 77         | 69         | 123        | <b>A</b>           |
| GIO             | 1,471      | 1,407      | 1,653      | 1,890      | <b>A</b>           |
| Guild           | 57         | 52         | 51         | 68         | <b>A</b>           |
| CGU             | 1,257      | 1,125      | 1,188      | 1,255      |                    |
| QBE             | 811        | 1,044      | 921        | 1,155      | <b>A</b>           |
| WFI             | 162        | 169        | 146        | 151        | ▼                  |
| Zurich          | 302        | 220        | 177        | 192        | ▼                  |
| ICWA            | 1,355      | 1,253      | 912        | 1,620      | <b>A</b>           |
| Insurer total   | 6,528      | 6,457      | 6,493      | 7,754      | <b>A</b>           |

## Number of closed claims for the past four finalisation years

|                 | 2019/20 | 2020/21 | 2021/22 | 2022/23 ytd | Four year trend* |
|-----------------|---------|---------|---------|-------------|------------------|
| Allianz         | 4,338   | 4,188   | 4,231   | 3,786       | <b>A</b>         |
| Catholic Church | 358     | 249     | 394     | 269         |                  |
| GIO             | 5,592   | 4,878   | 5,494   | 4,950       |                  |
| Guild           | 166     | 165     | 213     | 171         |                  |
| CGU             | 4,633   | 4,002   | 4,652   | 3,568       | •                |
| QBE             | 3,926   | 3,253   | 3,596   | 3,208       | <b>A</b>         |
| WFI             | 680     | 591     | 611     | 466         | ▼                |
| Zurich          | 1,011   | 851     | 922     | 592         | ▼                |
| ICWA            | 4,741   | 5,047   | 5,178   | 3,785       | <b>A</b>         |
| Insurer total   | 25,445  | 23,224  | 25,291  | 20,795      | <b>A</b>         |