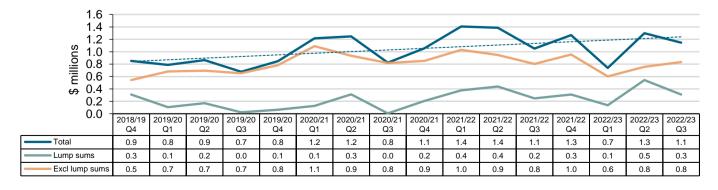

d claims                       | 22,957        | 21,655  | 22,379  | 22,039  | 5,548   | 5,640 | 5,806 | n/a |  |  |
| Disallowed claims                     | 1,168         | 1,152   | 1,119   | 1,336   | 330     | 316   | 257   | n/a |  |  |
| Pended claims                         | 62            | 27      | 35      | 88      | 60      | 79    | 280   | n/a |  |  |
| Other claims                          | 806           | 716     | 835     | 818     | 212     | 160   | 125   | n/a |  |  |

# 3.4.3 Claim activity - Guild

#### Total number of claims by insurer received quarter - Guild



#### Total number of active income claims by transaction quarter - Guild



### Total number of closed claims by initial finalisation quarter - Guild



#### Total payments by transaction quarter - Guild



### 3.4.4 Claim management - Guild

# Proportion (%) of insurer lodgement period within five working days for income claims by insurer received quarter - Guild



#### Average insurer lodgement period for income claims by insurer received quarter - Guild



# Proportion (%) of income claims with initial liability decision made within 14 days by insurer received quarter - Guild



## 3.4.4 Claim management - Guild

## Proportion (%) of income claims with initial liability decision made within 24 days by insurer received quarter - Guild



# Number of income claims with initial liability decision made beyond 24 days by insurer received quarter - Guild



### Median claim duration (months) by initial finalisation quarter - Guild



## 3.5.1 Individual insurer summary - CGU

| Claim activity