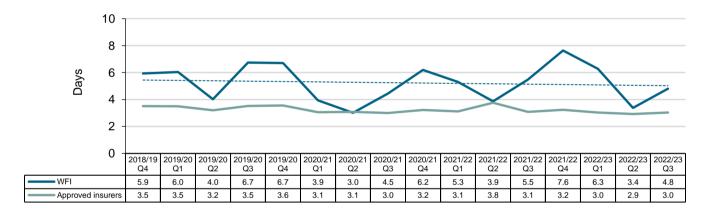

#### Average insurer lodgement period for income claims by insurer received quarter - Allianz