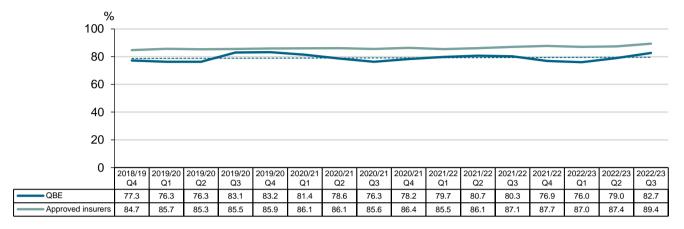

# Proportion (%) of insurer lodgement period within five working days for income claims by insurer received quarter - Allianz

#### Proportion of insurer lodgement within five working days for the last four insurer received quarters

|                 | 2021/22 Q4 | 2022/23 Q1 | 2022/23 Q2 | 2022/23 Q3 | Four     | quarters    |
|-----------------|------------|------------|------------|------------|----------|-------------|
|                 | %          | %          | %          | %          | Trend    | Performance |
| Allianz         | 89         | 89         | 89         | 90         |          |             |
| Catholic Church | 88         | 78         | 89         | 95         |          |             |
| GIO             | 88         | 87         | 87         | 87         | •        |             |
| Guild           | 76         | 56         | 69         | 57         | ▼        |             |
| CGU             | 88         | 84         | 82         | 85         |          |             |
| QBE             | 77         | 76         | 79         | 83         | <b>A</b> |             |
| WFI             | 80         | 71         | 81         | 83         |          |             |
| Zurich          | 84         | 86         | 89         | 88         | •        |             |
| ICWA            | 95         | 97         | 97         | 98         | •        |             |
| Insurer average | 88         | 87         | 87         | 89         |          |             |

### Proportion of insurer lodgement within five working days for the past four insurer received years

|                 | 2019/20<br>% | <b>2020/21</b><br>% | 2021/22<br>% | 2022/23 ytd<br>% | Fou<br>Trend* | ır years<br>Performance |
|-----------------|--------------|---------------------|--------------|------------------|---------------|-------------------------|
| Allianz         | 92           | 92                  | 88           | 90               |               |                         |
| Catholic Church | 89           | 92                  | 89           | 88               |               |                         |
| GIO             | 83           | 83                  | 84           | 87               | <b>A</b>      |                         |
| Guild           | 78           | 71                  | 63           | 61               | ▼             |                         |
| CGU             | 85           | 86                  | 85           | 84               |               |                         |
| QBE             | 79           | 79                  | 79           | 79               |               |                         |
| WFI             | 76           | 79                  | 79           | 78               | <b>A</b>      |                         |
| Zurich          | 88           | 85                  | 84           | 88               |               |                         |
| ICWA            | 88           | 90                  | 95           | 97               | <b>A</b>      |                         |
| Insurer average | 86           | 86                  | 87           | 88               |               |                         |