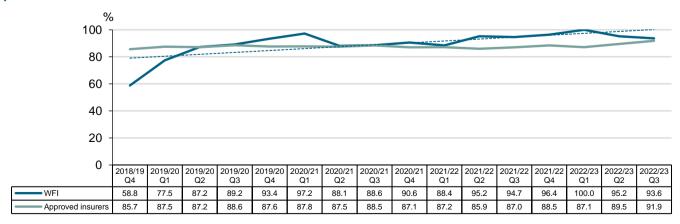

# Proportion (%) of insurer lodgement period within five working days for income claims by insurer received quarter - Allianz