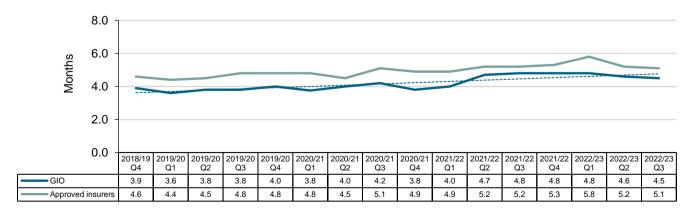

#### Average insurer lodgement period for income claims by insurer received quarter - GIO

# 3.3.1 Individual insurer summary - GIO

| Claim activity                                                                      |                    | GIO                                  |                                    |                                     | Insur              | er total               |
|-------------------------------------------------------------------------------------|--------------------|--------------------------------------|------------------------------------|-------------------------------------|--------------------|------------------------|
|                                                                                     | Current<br>quarter | % change<br>from previous<br>quarter | Current<br>experience <sup>1</sup> | % of<br>approved<br>insurers        | Current<br>quarter | Current<br>experience¹ |
| Claim numbers                                                                       |                    |                                      |                                    |                                     |                    |                        |
| Total claim count                                                                   | 1,352              | 5.1                                  |                                    | 20.9                                | 6,468              |                        |
| Total active income claim count                                                     | 3,567              | -5.3                                 |                                    | 21.7                                | 16,450             |                        |
| Total closed claim count                                                            | 1,890              | 14.3                                 |                                    | 24.2                                | 7,808              |                        |
| Claim payments (\$m)                                                                |                    |                                      |                                    |                                     |                    |                        |
| Total claim payments                                                                | 65.6               | 2.6                                  |                                    | 22.8                                | 287.7              |                        |
| Claim payments - excl lump sums                                                     | 47.2               | 1.4                                  |                                    | 22.4                                | 211.1              |                        |
| Claim payments - lump sums                                                          | 18.3               | 5.8                                  |                                    | 24.0                                | 76.6               |                        |
| Claim management                                                                    |                    | GIO                                  |                                    |                                     | Insure             | r average              |
|                                                                                     | Current<br>quarter | % change<br>from previous<br>quarter | Current<br>experience <sup>1</sup> | Average<br>performance <sup>2</sup> | Current<br>quarter | Current<br>experience¹ |
| Proportion (%) of insurer lodgement within five working days                        | 87                 | 0.4                                  | •                                  | •                                   | 89                 |                        |
| Average insurer lodgement period (days)                                             | 3.2                | 4.2                                  | •                                  |                                     | 3.0                | •                      |
| Proportion (%) of income claims with initial liability decision made within 14 days | 96                 | 3.4                                  | •                                  | •                                   | 92                 |                        |
| Proportion (%) of income claims with initial liability decision made within 24 days | 96                 | 3.2                                  |                                    | •                                   | 94                 |                        |
| Number of income claims with initial liability decision made beyond 24 days         | 23                 | -52.1                                |                                    |                                     |                    |                        |
| Median claim duration (months)                                                      | 4.5                | -2.2                                 | •                                  | •                                   | 5.1                |                        |