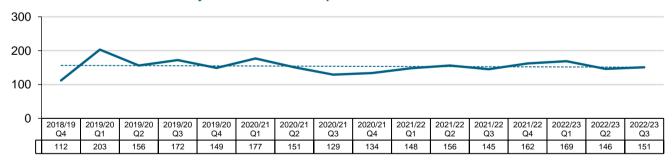

|       |       |     |
| Total claims             | 24,993       | 23,550  | 24,368  | 24,281  | 6,150   | 6,195 | 6,468 | n/a |
| Accepted claims          | 22,957       | 21,655  | 22,379  | 22,039  | 5,548   | 5,640 | 5,806 | n/a |
| Disallowed claims        | 1,168        | 1,152   | 1,119   | 1,336   | 330     | 316   | 257   | n/a |
| Pended claims            | 62           | 27      | 35      | 88      | 60      | 79    | 280   | n/a |
| Other claims             | 806          | 716     | 835     | 818     | 212     | 160   | 125   | n/a |

## 3.8.3 Claim activity - WFI

#### Total number of claims by insurer received quarter - WFI



### Total number of active income claims by transaction quarter - WFI



### Total number of closed claims by initial finalisation quarter - WFI



### Total payments by transaction quarter - WFI



## 3.8.4 Claim management - WFI

# Proportion (%) of insurer lodgement period within five working days for income claims by insurer received quarter - WFI



### Average insurer lodgement period for income claims by insurer received quarter - WFI



# Proportion (%) of income claims with initial liability decision made within 14 days by insurer received quarter - WFI



## 3.8.4 Claim management - WFI

## Proportion (%) of income claims with initial liability decision made within 24 days by insurer received quarter - WFI



### Number of income claims with initial liability decision made beyond 24 days by insurer received quarter - WFI



### Median claim duration (months) by initial finalisation quarter - WFI



## 3.9.1 Individual insu