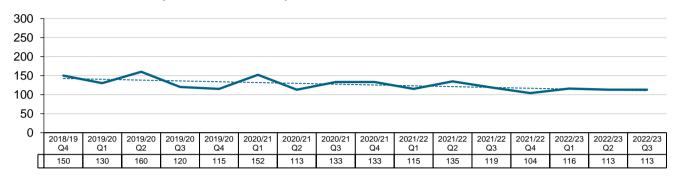

|         |         |         | Q1      | Q2    | Q3    | Q4  |
| Claim numbers by current | t claim stat | us      |         |         |         |       |       |     |
| Total claims             | 24,993       | 23,550  | 24,368  | 24,281  | 6,150   | 6,195 | 6,468 | n/a |
| Accepted claims          | 22,957       | 21,655  | 22,379  | 22,039  | 5,548   | 5,640 | 5,806 | n/a |
| Disallowed claims        | 1,168        | 1,152   | 1,119   | 1,336   | 330     | 316   | 257   | n/a |
| Pended claims            | 62           | 27      | 35      | 88      | 60      | 79    | 280   | n/a |
| Other claims             | 806          | 716     | 835     | 818     | 212     | 160   | 125   | n/a |

## 3.8.3 Claim activity - WFI

#### Total number of claims by insurer received quarter - WFI



### Total number of active income claims by transaction quarter - WFI



### Total number of closed claims by initial finalisation quarter - WFI



### Total payments by transaction quarter - WFI



## 3.8.4 Claim management - WFI

# Proportion (%) of insurer lodgement period within five working days for income claims by insurer received quarter - WFI



### Average insurer lodgement period for income claims by insurer received quarter - WFI



# Proportion (%) of income claims with initial liability decision made within 14 days by insurer received quarter - WFI



## 3.8.4 Claim management - WFI

## Proportion (%) of income claims with initial liability decision made within 24 days by insurer received quarter - WFI



### Number of income claims with initial liability decision made beyo